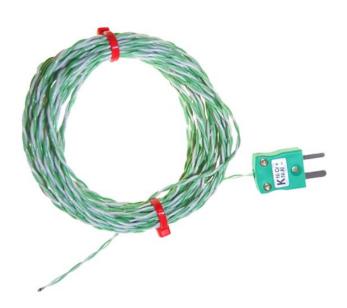

## PFA insulated Twin Twisted IEC Exposed Junction Thermocouple with Miniature Plug - Type K - 1/0.5 Strand Size - 1M Length

Labfacility are the UK's leading manufacturer of Temperature Sensors, Thermocouple Connectors and associated Temperature Instrumentation and stockings of Thermocouple Cables. The Company has been trading since 1971 and is ISO9001 accredited.

Fast response, welded exposed junction available in Class 1 cable specification in accordance with BS EN 60584-3:2008 with a Miniature plug termination.

Ideal for test and development applications.

## **Specifications**

| XE-3495-001                                                |
|------------------------------------------------------------|
| Fast response, welded exposed junction                     |
| Exposed Junction                                           |
| K IEC                                                      |
| 1M                                                         |
| Teflon® PFA insulated twin-twisted lead                    |
| 1/0.5mm                                                    |
| Miniature flat pin plug colour coded in accordance IEC 584 |
| 250°C                                                      |
| -75°C                                                      |
| Class 1                                                    |
| IEC-584-3                                                  |
| Plug                                                       |
|                                                            |