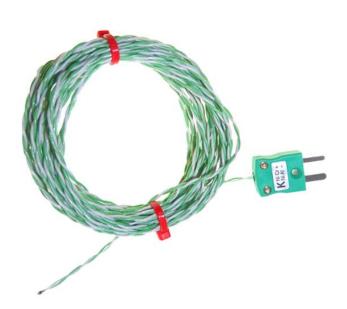

## PFA insulated Twin Twisted IEC Exposed Junction Thermocouple with Miniature Plug - Type K - 1/0.5 Strand Size - 2M Length

Labfacility are the UK's leading manufacturer of Temperature Sensors, Thermocouple Connectors and associated Temperature Instrumentation and stockings of Thermocouple Cables. The Company has been trading since 1971 and is ISO9001 accredited.

Fast response, welded exposed junction available in Class 1 cable specification in accordance with BS EN 60584-3:2008 with a Miniature plug termination.

Ideal for test and development applications.

## **Specifications**

| Product Code        | XE-3496-001                                                 |
|---------------------|-------------------------------------------------------------|
| General Description | Fast response, welded exposed junction                      |
| Sensor Type         | Exposed Junction                                            |
| Thermocouple Type   | K IEC                                                       |
| Cable Length        | 2M                                                          |
| Cable Type          | Teflon® PFA insulated twin-twisted lead                     |
| Core / Strands      | 1/0.5mm                                                     |
| Termination Type    | Miniature flat pin plug, colour coded in accordance IEC 584 |
| Max. Temperature    | 250°C                                                       |
| Min. Temperature    | -75°C                                                       |
| Tolerance           | Class 1                                                     |
| Standards Met       | IEC-584-3                                                   |