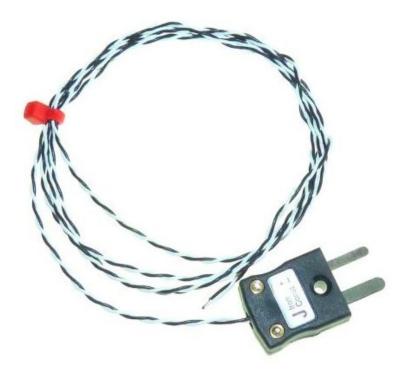

## PFA insulated Twin Twisted IEC Exposed Junction Thermocouple with Miniature Plug - Type J - 1/0.315 Strand Size - 5M Length

Labfacility are the UK's leading manufacturer of Temperature Sensors, Thermocouple Connectors and associated Temperature Instrumentation and stockings of Thermocouple Cables. The Company has been trading since 1971 and is ISO9001 accredited.

Fast response, welded exposed junction available in Class 1 cable specification in accordance with BS EN 60584-3:2008 with a Miniature plug termination.

Ideal for test and development applications.

## **Specifications**

| response, welded exposed junction  psed Junction  C    |
|--------------------------------------------------------|
|                                                        |
| C                                                      |
|                                                        |
|                                                        |
| on® PFA insulated twin-twisted lead                    |
| 315mm                                                  |
| ature flat pin plug colour coded in accordance IEC 584 |
| PC                                                     |
| С                                                      |
| es 1                                                   |
| 584-3                                                  |
|                                                        |
|                                                        |