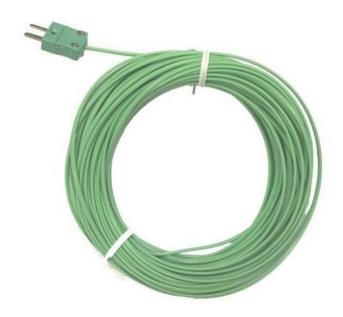

## PFA Insulated Flat Pair IEC Exposed Junction Thermocouple with Miniature Plug - Type K -1/0.3mm Strand Size - 3M Length

Labfacility are the UK's leading manufacturer of Temperature Sensors, Thermocouple Connectors and associated Temperature Instrumentation and stockings of Thermocouple Cables. The Company has been trading since 1971 and is ISO9001 accredited.

## **Specifications**

| XE-3486-001                               |
|-------------------------------------------|
| Fast response, welded exposed junction    |
| K IEC                                     |
| Terminated with a miniature flat pin plug |
| 3M                                        |
| 1/0.3mm                                   |
| Miniature Plug                            |
| (cores & jacket) to IEC-584-3             |
| Insulation rating: -75°C to 260°C         |
| Exposed Junctions                         |
|                                           |