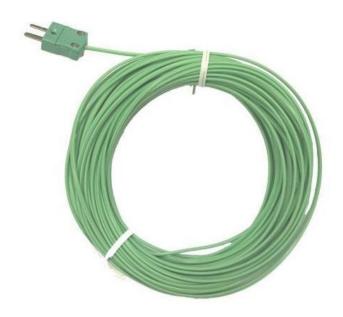

## PFA Insulated Flat Pair IEC Exposed Junction Thermocouple with Miniature Plug - Type K -1/0.5mm Strand Size - 2M Length

Labfacility are the UK's leading manufacturer of Temperature Sensors, Thermocouple Connectors and associated Temperature Instrumentation and stockings of Thermocouple Cables. The Company has been trading since 1971 and is ISO9001 accredited.

## **Specifications**

| XE-3489-001                               |
|-------------------------------------------|
| Fast response, welded exposed junction    |
| K IEC                                     |
| Terminated with a miniature flat pin plug |
| 2M                                        |
| 1/0.3mm                                   |
| Miniature Plug                            |
| (cores & jacket) to IEC-584-3             |
| Insulation rating: -75°C to 260°C         |
| Exposed Junctions                         |
|                                           |