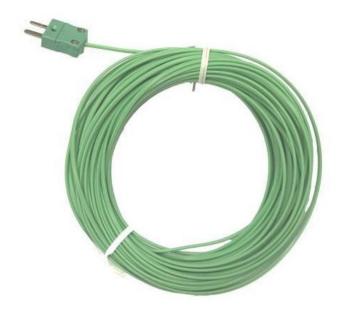

## PFA Insulated Flat Pair IEC Exposed Junction Thermocouple with Miniature Plug - Type K -1/0.5mm Strand Size - 3M Length

Labfacility are the UK's leading manufacturer of Temperature Sensors, Thermocouple Connectors and associated Temperature Instrumentation and stockings of Thermocouple Cables. The Company has been trading since 1971 and is ISO9001 accredited.

## **Specifications**

| Product Code        | XE-3490-001                               |
|---------------------|-------------------------------------------|
| Sensor Type         | Fast response, welded exposed junction    |
| Thermocouple Type   | K IEC                                     |
| Cable Connection    | Terminated with a miniature flat pin plug |
| Cable Length        | 3M                                        |
| Core / Strands      | 1/0.3mm                                   |
| Termination Type    | Miniature Plug                            |
| Standards Met       | (cores & jacket) to IEC-584-3             |
| Insulation Material | Insulation rating: -75°C to 260°C         |
|                     |                                           |