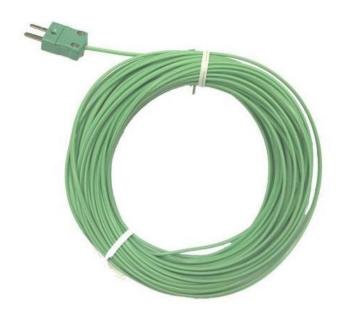

## PFA Insulated Flat Pair IEC Exposed Junction Thermocouple with Miniature Plug - Type K -1/0.5mm Strand Size - 5M Length

Labfacility are the UK's leading manufacturer of Temperature Sensors, Thermocouple Connectors and associated Temperature Instrumentation and stockings of Thermocouple Cables. The Company has been trading since 1971 and is ISO9001 accredited.

## **Specifications**

| XE-3491-001                               |
|-------------------------------------------|
| Fast response, welded exposed junction    |
| K IEC                                     |
| Terminated with a miniature flat pin plug |
| 5M                                        |
| 1/0.3mm                                   |
| Miniature Plug                            |
| (cores & jacket) to IEC-584-3             |
| Insulation rating: -75°C to 260°C         |
| Exposed Junctions                         |
|                                           |