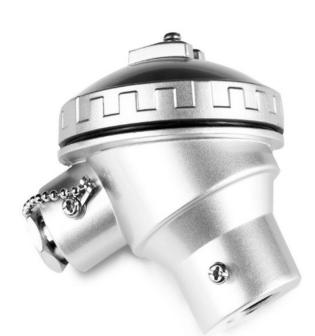

## **KNE Terminal Head**

Labfacility are the UK's leading manufacturer of Temperature Sensors, Thermocouple Connectors and associated Temperature Instrumentation and stockings of Thermocouple Cables. The Company has been trading since 1971 and is ISO9001 accredited.

## Datasheet

Many alternative types of terminal heads are available to meet the requirements of various applications.

Variations exist in size, material, accommodation, resistance to media, resistance to fire or even explosion and in other parameters.

## **Specifications**

| Head Type          | KNE Standard Head             |
|--------------------|-------------------------------|
| Material           | Aluminium silver painted      |
| Cable Entry        | M20 x 1.5mm                   |
| Fixing (Centres)   | 33mm & 40mm                   |
| Max. Temperature   | 170°C                         |
| IP Rating          | IP67 rated                    |
| Process Entry      | 1/2" BSPP, 3/4" BSPP or M24   |
| Cap Retaining Type | Screw cap and retaining screw |