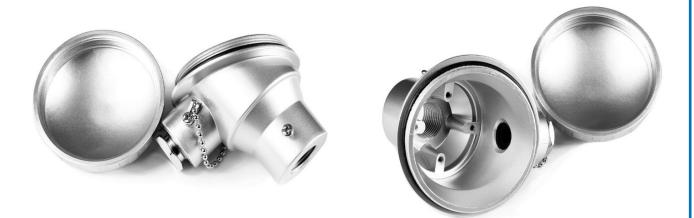

## **KNE Terminal Head**

Labfacility are the UK's leading manufacturer of Temperature Sensors, Thermocouple Connectors and associated Temperature Instrumentation and stockings of Thermocouple Cables. The Company has been trading since 1971 and is ISO9001 accredited.

## Datasheet

Many alternative types of terminal heads are available to meet the requirements of various applications.

Variations exist in size, material, accommodation, resistance to media, resistance to fire or even explosion and in other parameters.

## **Specifications**

| Head Type          | KNE Standard Head             |
|--------------------|-------------------------------|
| Material           | Aluminium silver painted      |
| Cable Entry        | M20 x 1.5mm                   |
| Fixing (Centres)   | 33mm & 40mm                   |
| Max. Temperature   | 170°C                         |
| IP Rating          | IP67 rated                    |
| Process Entry      | 1/2" BSPP, 3/4" BSPP or M24   |
| Cap Retaining Type | Screw cap and retaining screw |