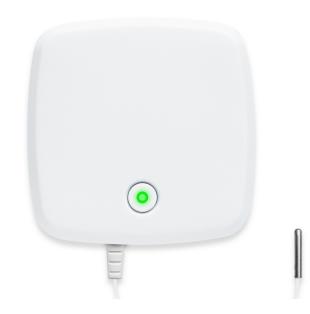

## Lascar EL-MOTE-TP - Wireless Cloud-Connected Temperature Data Logger with Thermistor Probe

Data Sheet

## Click here to view product

| Product Code            | XE-4201-001                                                                                                                            |
|-------------------------|----------------------------------------------------------------------------------------------------------------------------------------|
| General Description     | Perfect for both compact systems with just a few sensor requirements to corporate solutions with thousands of devices around the globe |
| Туре                    | Wireless Cloud-Connected Temperature Data Logger with Thermistor Probe                                                                 |
| Communications Protocol | Wireless                                                                                                                               |
| Accuracy                | ±0.8°C ±1.5°F                                                                                                                          |
| Dimensions              | 93 x 93 x 32mm 3.7 x 3.7 x 1.3"                                                                                                        |
| Length                  | Probe Cable Length 3m (118.1")                                                                                                         |
| Input / Ranges          | -40 to +125°C -40 to +257°F                                                                                                            |
| Power Consumption       | Up to 2 years 4 x 1.5V AA cells                                                                                                        |