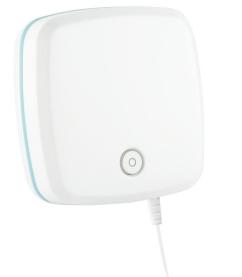

## Lascar EL-MOTE-TP - Wireless Cloud-Connected Temperature Data Logger with Thermistor Probe

Data Sheet

## Click here to view product

| Product Code            | XE-4201-001                                                                                                                            |
|-------------------------|----------------------------------------------------------------------------------------------------------------------------------------|
| General Description     | Perfect for both compact systems with just a few sensor requirements to corporate solutions with thousands of devices around the globe |
| Туре                    | Wireless Cloud-Connected Temperature Data Logger with Thermistor Probe                                                                 |
| Communications Protocol | Wireless                                                                                                                               |
| Accuracy                | ±0.8°C ±1.5°F                                                                                                                          |
| Dimensions              | 93 x 93 x 32mm 3.7 x 3.7 x 1.3"                                                                                                        |
| Length                  | Probe Cable Length 3m (118.1")                                                                                                         |
| Input / Ranges          | -40 to +125°C -40 to +257°F                                                                                                            |
| Power Consumption       | Up to 2 years 4 x 1.5V AA cells                                                                                                        |