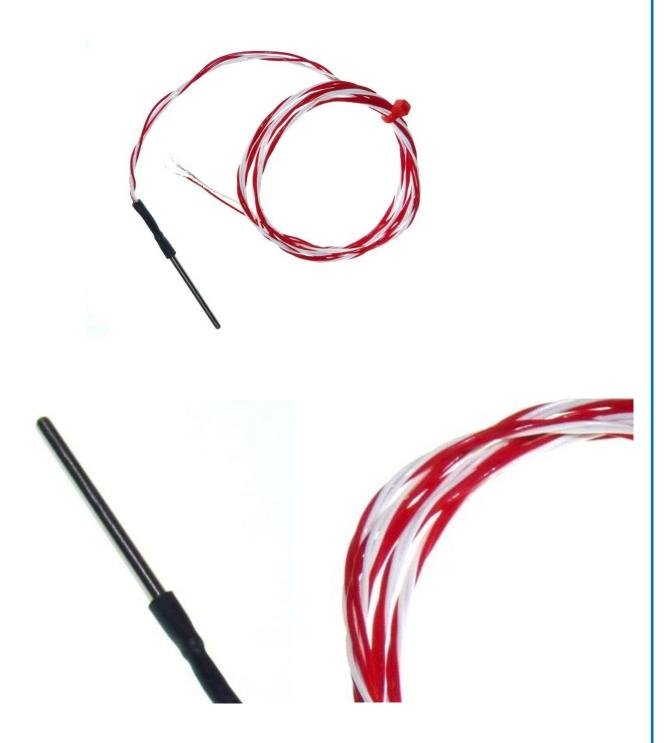

## Pt1000 Class B Sensors with Teflon insulated lead - Type PRT - 4.0mm Diameter - 40mm Length

Labfacility are the UK's leading manufacturer of Temperature Sensors, Thermocouple Connectors and associated Temperature Instrumentation and stockings of Thermocouple Cables. The Company has been trading since 1971 and is ISO9001 accredited.

## **Specifications**

| XE-3682-001                                                     |
|-----------------------------------------------------------------|
| Insulated element in a 4.0mm diameter 316 stainless steel probe |
| Pt1000 (1000 Ohms @ 0°C) to IEC 751, Class B                    |
| Pt1000                                                          |
| 4.0mm                                                           |
| 40mm                                                            |
| 316 stainless steel probe                                       |
| 1M                                                              |
| Teflon® insulated twisted leads                                 |
| Bare tails                                                      |
| 200°C                                                           |
| -50°C                                                           |
| 2                                                               |
| General Purpose Pt1000                                          |
|                                                                 |