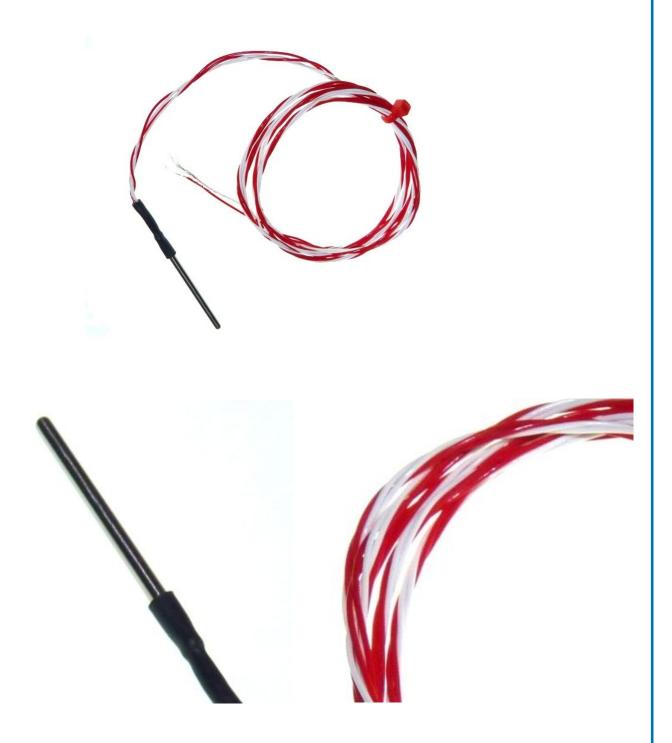

## Pt1000 Class B Sensors with Teflon insulated lead - Type PRT - 4.0mm Diameter - 75mm Length

Labfacility are the UK's leading manufacturer of Temperature Sensors, Thermocouple Connectors and associated Temperature Instrumentation and stockings of Thermocouple Cables. The Company has been trading since 1971 and is ISO9001 accredited.

## **Specifications**

| Product Code        | XE-3683-001                                                     |
|---------------------|-----------------------------------------------------------------|
| General Description | Insulated element in a 4.0mm diameter 316 stainless steel probe |
| Sensor Type         | Pt1000 (1000 Ohms @ 0°C) to IEC 751, Class B                    |
| Element             | Pt1000                                                          |
| Probe Diameter      | 4.0mm                                                           |
| Probe Length        | 75mm                                                            |
| Sheath Material     | 316 stainless steel probe                                       |
| Cable Length        | 1M                                                              |
| Cable Type          | Teflon® insulated twisted leads                                 |
| Cable Termination   | Bare tails                                                      |
| Max. Temperature    | 200°C                                                           |
| Min. Temperature    | -50°C                                                           |
| Number of Wires     | 2                                                               |
| Series              | Pt1000 Sensors                                                  |
|                     |                                                                 |