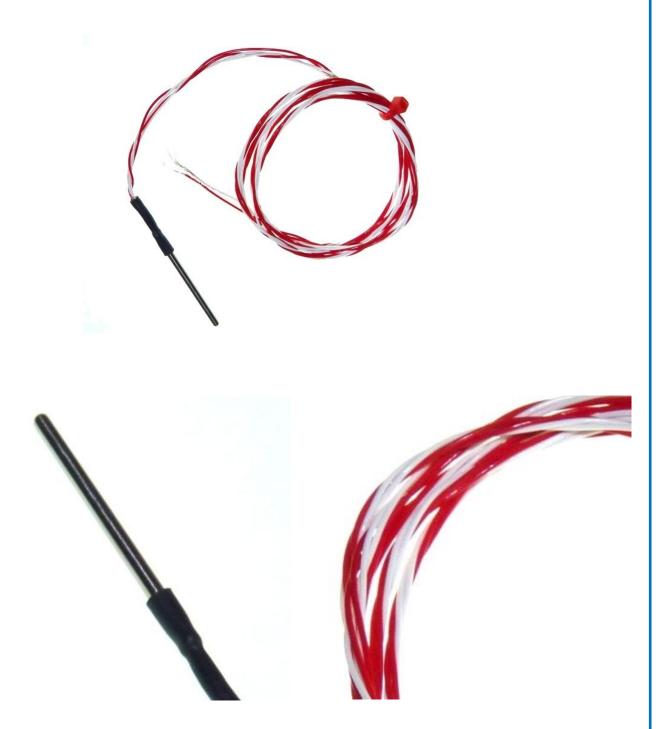

## Pt1000 Class B Sensors with Teflon insulated lead - Type PRT - 4.0mm Diameter - 125mm Length

Labfacility are the UK's leading manufacturer of Temperature Sensors, Thermocouple Connectors and associated Temperature Instrumentation and stockings of Thermocouple Cables. The Company has been trading since 1971 and is ISO9001 accredited.

## **Specifications**

| XE-3684-001                                                     |
|-----------------------------------------------------------------|
| Insulated element in a 4.0mm diameter 316 stainless steel probe |
| Pt1000 (1000 Ohms @ 0°C) to IEC 751, Class B                    |
| Pt1000                                                          |
| 4.0mm                                                           |
| 125mm                                                           |
| 316 stainless steel probe                                       |
| 1M                                                              |
| Teflon® insulated twisted leads                                 |
| Bare tails                                                      |
| 200°C                                                           |
| -50°C                                                           |
| 2                                                               |
| Pt1000 Sensors                                                  |
|                                                                 |