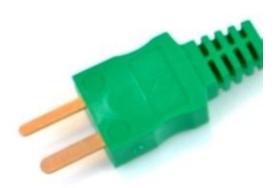

## **Specifications**

| XE-0030-001                                                                                                                                          |
|------------------------------------------------------------------------------------------------------------------------------------------------------|
| Unique single shot cable construction Resistant to chemicals, oils and fluids. Suitable for aerospace applications and is wildly used in autoclaves. |
| Exposed Junction                                                                                                                                     |
| K IEC                                                                                                                                                |
| 2M                                                                                                                                                   |
| PTFE                                                                                                                                                 |
| 1/0.376mm                                                                                                                                            |
| Terminated with a miniature flat pin plug (Plug max temp 220°C)                                                                                      |
| 250°C                                                                                                                                                |
| IEC-584-3                                                                                                                                            |
| Plug                                                                                                                                                 |
| Miniature                                                                                                                                            |
|                                                                                                                                                      |