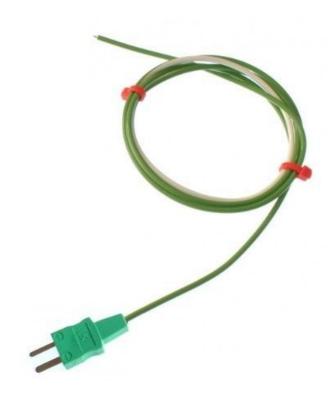

## IEC PTFE Single Shot Exposed Junction Thermocouple with Moulded-on Miniature Plug -Type K - 2M Length

Labfacility are the UK's leading manufacturer of Temperature Sensors, Thermocouple Connectors and associated Temperature Instrumentation and stockings of Thermocouple Cables. The Company has been trading since 1971 and is ISO9001 accredited.

A very fast response PTFE insulated thermocouple, made from a unique single shot cable construction which provides a gas, steam and water tight insulation along the cable.

This sensor is ideally suited to temperature monitoring of test pieces in autoclave and aerospace applications.

## **Specifications**

| XE-0030-001                                                                                                                                          |
|------------------------------------------------------------------------------------------------------------------------------------------------------|
| Unique single shot cable construction Resistant to chemicals, oils and fluids. Suitable for aerospace applications and is wildly used in autoclaves. |
| Exposed Junction                                                                                                                                     |
| K IEC                                                                                                                                                |
| 2M                                                                                                                                                   |
| PTFE                                                                                                                                                 |
| 1/0.376mm                                                                                                                                            |
| Terminated with a miniature flat pin plug (Plug max temp 220°C)                                                                                      |
| 250°C                                                                                                                                                |
| IEC-584-3                                                                                                                                            |
| Plug                                                                                                                                                 |
| Miniature                                                                                                                                            |
|                                                                                                                                                      |