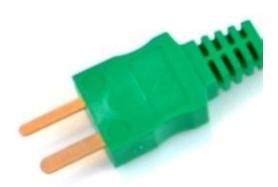

## **Specifications**

| XE-0031-001                                                                                                                                          |
|------------------------------------------------------------------------------------------------------------------------------------------------------|
| Unique single shot cable construction Resistant to chemicals, oils and fluids. Suitable for aerospace applications and is wildly used in autoclaves. |
| Exposed Junction                                                                                                                                     |
| K IEC                                                                                                                                                |
| 5M                                                                                                                                                   |
| PTFE                                                                                                                                                 |
| 1/0.376mm                                                                                                                                            |
| Terminated with a miniature flat pin plug (Plug max temp 220°C)                                                                                      |
| 250°C                                                                                                                                                |
| IEC-584-3                                                                                                                                            |
| Plug                                                                                                                                                 |
| Miniature                                                                                                                                            |
|                                                                                                                                                      |