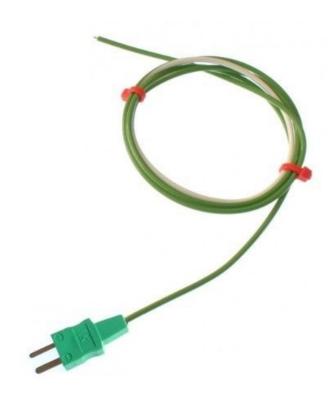

## IEC PTFE Single Shot Exposed Junction Thermocouple with Moulded-on Miniature Plug -Type K - 5M Length

Labfacility are the UK's leading manufacturer of Temperature Sensors, Thermocouple Connectors and associated Temperature Instrumentation and stockings of Thermocouple Cables. The Company has been trading since 1971 and is ISO9001 accredited.

A very fast response PTFE insulated thermocouple, made from a unique single shot cable construction which provides a gas, steam and water tight insulation along the cable.

This sensor is ideally suited to temperature monitoring of test pieces in autoclave and aerospace applications.

## **Specifications**

| XE-0031-001                                                                                                                                          |
|------------------------------------------------------------------------------------------------------------------------------------------------------|
| Unique single shot cable construction Resistant to chemicals, oils and fluids. Suitable for aerospace applications and is wildly used in autoclaves. |
| Exposed Junction                                                                                                                                     |
| K IEC                                                                                                                                                |
| 5M                                                                                                                                                   |
| PTFE                                                                                                                                                 |
| 1/0.376mm                                                                                                                                            |
| Terminated with a miniature flat pin plug (Plug max temp 220°C)                                                                                      |
| 250°C                                                                                                                                                |
| IEC-584-3                                                                                                                                            |
| Plug                                                                                                                                                 |
| Miniature                                                                                                                                            |
|                                                                                                                                                      |