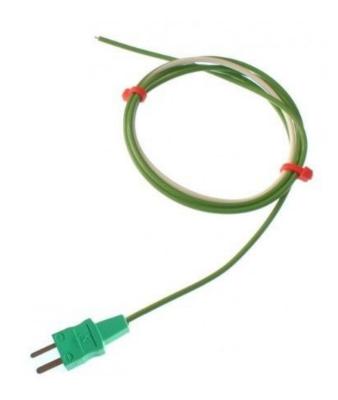

## IEC PTFE Single Shot Exposed Junction Thermocouple with Moulded-on Miniature Plug -Type K - 10M Length

Labfacility are the UK's leading manufacturer of Temperature Sensors, Thermocouple Connectors and associated Temperature Instrumentation and stockings of Thermocouple Cables. The Company has been trading since 1971 and is ISO9001 accredited.

A very fast response PTFE insulated thermocouple, made from a unique single shot cable construction which provides a gas, steam and water tight insulation along the cable.

This sensor is ideally suited to temperature monitoring of test pieces in autoclave and aerospace applications.

## **Specifications**

| XE-0032-001                                                                                                                                          |
|------------------------------------------------------------------------------------------------------------------------------------------------------|
| Unique single shot cable construction Resistant to chemicals, oils and fluids. Suitable for aerospace applications and is wildly used in autoclaves. |
| Exposed Junction                                                                                                                                     |
| K IEC                                                                                                                                                |
| 10M                                                                                                                                                  |
| PTFE                                                                                                                                                 |
| 1/0.376mm                                                                                                                                            |
| Terminated with a miniature flat pin plug (Plug max temp 220°C)                                                                                      |
| 250°C                                                                                                                                                |
| IEC-584-3                                                                                                                                            |
| Plug                                                                                                                                                 |
| Miniature                                                                                                                                            |
|                                                                                                                                                      |