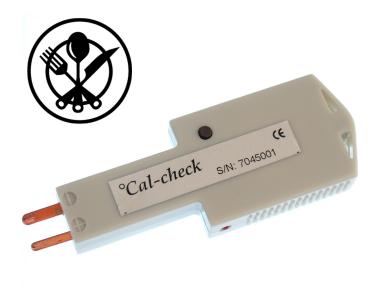

## °Cal-check PRO Catering Hand Held Precision Thermocouple Calibrator

Data Sheet

Click here to view product

| Product Code                    | XE-4156                                                                                                                                                                                                |
|---------------------------------|--------------------------------------------------------------------------------------------------------------------------------------------------------------------------------------------------------|
| General Description             | The TCS50 °Cal-check is a unique, novel concept for rapid, simple and convenient in-house calibration of thermocouple instrumentation, eliminating the need to send it away for laboratory calibration |
| Туре                            | Thermocouple Type K or T                                                                                                                                                                               |
| Accuracy                        | +/-0.25°C at 23°C ambient temperature                                                                                                                                                                  |
| Resolution                      | 0.1°C                                                                                                                                                                                                  |
| Host Instrument Input Impedance | 10k Ohm minimum                                                                                                                                                                                        |
| Temperature Coefficient         | 18-28°C ambient temperature, better than +/-0.5°C 0-50°C ambient temperature, +/-0.5 °C                                                                                                                |