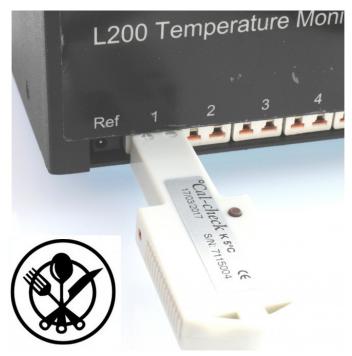

## °Cal-check PRO Catering Hand Held Precision Thermocouple Calibrator

Data Sheet

Click here to view product

| Product Code                    | XE-4156                                                                                                                                                                                                |
|---------------------------------|--------------------------------------------------------------------------------------------------------------------------------------------------------------------------------------------------------|
| General Description             | The TCS50 °Cal-check is a unique, novel concept for rapid, simple and convenient in-house calibration of thermocouple instrumentation, eliminating the need to send it away for laboratory calibration |
| Туре                            | Thermocouple Type K or T                                                                                                                                                                               |
| Accuracy                        | +/-0.25°C at 23°C ambient temperature                                                                                                                                                                  |
| Resolution                      | 0.1°C                                                                                                                                                                                                  |
| Host Instrument Input Impedance | 10k Ohm minimum                                                                                                                                                                                        |
| Temperature Coefficient         | 18-28°C ambient temperature, better than +/-0.5°C 0-50°C ambient temperature, +/-0.5 °C                                                                                                                |