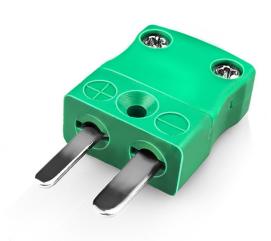

## Miniature Thermocouple Connector Plug IM-K-M Type K IEC

With flat pins to suit thermocouple type and ideal for general purpose use, all contacts are polarised to ensure correct connection. These connectors will accept thermocouple cable up to 4mm in diameter.

## **Specifications**

| XE-1100-001                                                             |
|-------------------------------------------------------------------------|
| Ideal for general purpose use. Contacts are polarised to ensure correct |
| connection.                                                             |
| K IEC                                                                   |
| Plug                                                                    |
| Miniature                                                               |
| Green                                                                   |
| 220°C                                                                   |
| Flat Pins                                                               |
| Nickel Chromium                                                         |
| Nickel Alloy                                                            |
| BS EN 50212:1997. RoHS                                                  |
| Miniature Connector                                                     |
|                                                                         |