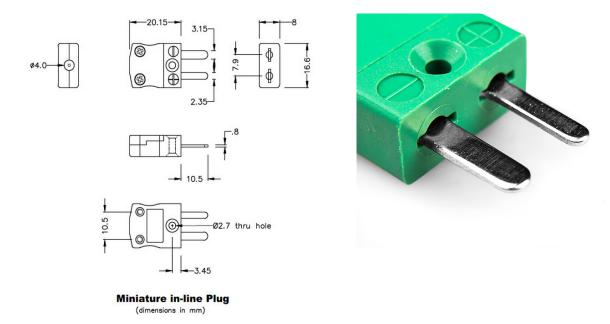

## Miniature Thermocouple Connector Plug IM-K-M Type K IEC

With flat pins to suit thermocouple type and ideal for general purpose use, all contacts are polarised to ensure correct connection. These connectors will accept thermocouple cable up to 4mm in diameter.

## **Specifications**

| XE-1100-001                                                             |
|-------------------------------------------------------------------------|
| Ideal for general purpose use. Contacts are polarised to ensure correct |
| connection.                                                             |
| K IEC                                                                   |
| Plug                                                                    |
| Miniature                                                               |
| Green                                                                   |
| 220°C                                                                   |
| Flat Pins                                                               |
| Nickel Chromium                                                         |
| Nickel Alloy                                                            |
| BS EN 50212:1997. RoHS                                                  |
| Miniature Connector                                                     |
|                                                                         |