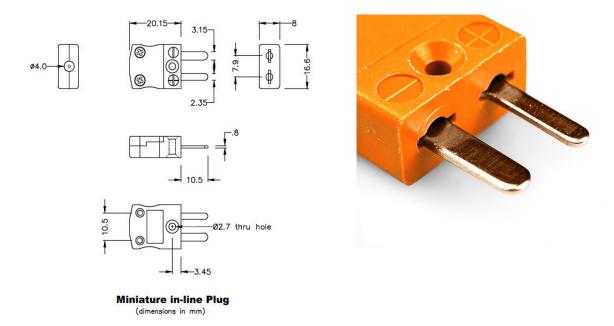

## Miniature Thermocouple Connector Plug IM-R/S-M Type R/S IEC

With flat pins to suit thermocouple type and ideal for general purpose use, all contacts are polarised to ensure correct connection. These connectors will accept thermocouple cable up to 4mm in diameter.

## **Specifications**

| Product Code        | XE-1290-001                                                             |
|---------------------|-------------------------------------------------------------------------|
| General Description | Ideal for general purpose use. Contacts are polarised to ensure correct |
|                     | connection.                                                             |
| Thermocouple Type   | R/S IEC                                                                 |
| Connector Type      | Plug                                                                    |
| Connector Size      | Miniature                                                               |
| Colour              | Orange                                                                  |
| Max. Temperature    | 220°C                                                                   |
| Pins                | Flat Pins                                                               |
| +Positive Contact   | Copper                                                                  |
| -Negative Contact   | Copper Alloy                                                            |
| Standards Met       | BS EN 50212:1997. RoHS                                                  |
| Series              | Miniature Connector                                                     |