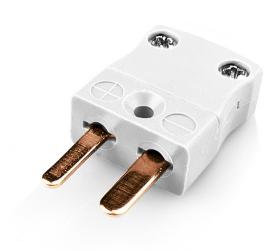

## Miniature Thermocouple Connector Plug FMTC-CU-M Type CU

With flat pins to suit thermocouple type and ideal for general purpose use, all contacts are polarised to ensure correct connection. These connectors will accept thermocouple cable up to 4mm in diameter.

## **Specifications**

| Product Code        | XE-1370-001                                                             |
|---------------------|-------------------------------------------------------------------------|
| General Description | Ideal for general purpose use. Contacts are polarised to ensure correct |
|                     | connection.                                                             |
| Thermocouple Type   | IEC, ANSI, JIS Type CU                                                  |
| Connector Type      | Plug                                                                    |
| Connector Size      | Miniature                                                               |
| Colour              | White                                                                   |
| Dimensions          | See Schematic Drawing (Product Literature Tab)                          |
| Max. Temperature    | 220°C                                                                   |
| Pins                | Flat Pins                                                               |
| +Positive Contact   | Copper                                                                  |
| -Negative Contact   | Copper                                                                  |
| Standards Met       | BS EN 50212:1997. RoHS                                                  |
| Series              | Miniature Connector                                                     |