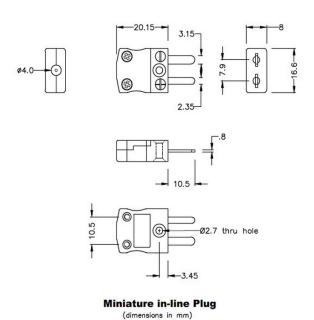

## **Specifications**

| Product Code        | XE-1370-001                                                             |
|---------------------|-------------------------------------------------------------------------|
| General Description | Ideal for general purpose use. Contacts are polarised to ensure correct |
|                     | connection.                                                             |
| Thermocouple Type   | IEC, ANSI, JIS Type CU                                                  |
| Connector Type      | Plug                                                                    |
| Connector Size      | Miniature                                                               |
| Colour              | White                                                                   |
| Dimensions          | See Schematic Drawing (Product Literature Tab)                          |
| Max. Temperature    | 220°C                                                                   |
| Pins                | Flat Pins                                                               |
| +Positive Contact   | Copper                                                                  |
| -Negative Contact   | Copper                                                                  |
| Standards Met       | BS EN 50212:1997. RoHS                                                  |
| Series              | Miniature Connector                                                     |