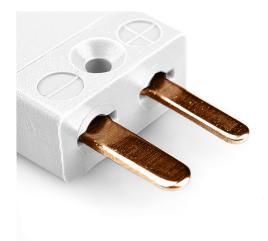

## Miniature Thermocouple Connector Plug FMTC-CU-M Type CU

With flat pins to suit thermocouple type and ideal for general purpose use, all contacts are polarised to ensure correct connection. These connectors will accept thermocouple cable up to 4mm in diameter.

## **Specifications**

| Product Code        | XE-1370-001                                                             |
|---------------------|-------------------------------------------------------------------------|
| General Description | Ideal for general purpose use. Contacts are polarised to ensure correct |
|                     | connection.                                                             |
| Thermocouple Type   | IEC, ANSI, JIS Type CU                                                  |
| Connector Type      | Plug                                                                    |
| Connector Size      | Miniature                                                               |
| Colour              | White                                                                   |
| Dimensions          | See Schematic Drawing (Product Literature Tab)                          |
| Max. Temperature    | 220°C                                                                   |
| Pins                | Flat Pins                                                               |
| +Positive Contact   | Copper                                                                  |
| -Negative Contact   | Copper                                                                  |
| Standards Met       | BS EN 50212:1997. RoHS                                                  |
| Series              | Miniature Connector                                                     |