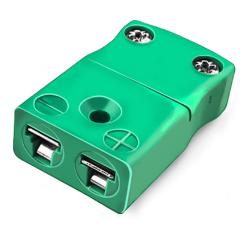

## Miniature Thermocouple Connector In-Line Socket IM-K-FS Type K IEC

Labfacility are the UK's leading manufacturer of Temperature Sensors, Thermocouple Connectors and associated Temperature Instrumentation and stockings of Thermocouple Cables. The Company has been trading since 1971 and is ISO9001 accredited.

## Miniature Thermocouple Connector In-Line Socket IM-K-FS Type K IEC

Ideal for general purpose use, all contacts are polarised to ensure correct connection. These connectors will accept thermocouple cable up to 4mm in diameter.

## **Specifications**

| XE-1102-001                                                                         |
|-------------------------------------------------------------------------------------|
| Ideal for general purpose use. Contacts are polarised to ensure correct connection. |
| K IEC                                                                               |
| Socket                                                                              |
| Miniature                                                                           |
| Green                                                                               |
| 220°C                                                                               |
| Nickel Chromium                                                                     |
| Nickel Alloy                                                                        |
| BS EN 50212:1997. RoHS                                                              |
| Miniature Connector                                                                 |
|                                                                                     |