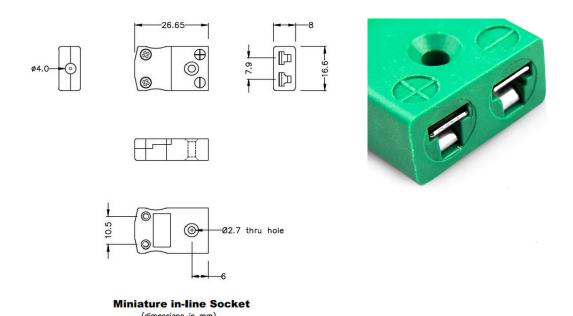

## Miniature Thermocouple Connector In-Line Socket IM-K-FS Type K IEC

Ideal for general purpose use, all contacts are polarised to ensure correct connection. These connectors will accept thermocouple cable up to 4mm in diameter.

## **Specifications**

| XE-1102-001                                                                         |
|-------------------------------------------------------------------------------------|
| Ideal for general purpose use. Contacts are polarised to ensure correct connection. |
| K IEC                                                                               |
| Socket                                                                              |
| Miniature                                                                           |
| Green                                                                               |
| 220°C                                                                               |
| Nickel Chromium                                                                     |
| Nickel Alloy                                                                        |
| BS EN 50212:1997. RoHS                                                              |
| Miniature Connector                                                                 |
|                                                                                     |