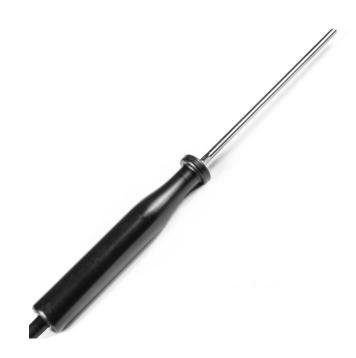

| Power Supply                              | 1.5V x 4pcs AAA size.                                                                                            |
|-------------------------------------------|------------------------------------------------------------------------------------------------------------------|
| Needle Tip PRT Penetration Probe          | 316 Stainless Steel Penetration Probe with a pointed tip for liquid and semi-solid temperature measurement .     |
| General Purpose PRT Probe                 | Mineral Insulated Immersion Probe with a rounded tip suitable for semi solid and liquid temperature measurement. |
| Handheld Stainless Steel PRT Air<br>Probe | 316 Stainless Steel Air Probe with a vented sheath for general air temperature measurement.                      |