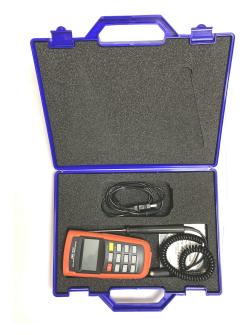

## **RTD Thermometer Kit with optional probes**

## Click here to view product

| Product Code          | XE-KIT-RTD-BUNDLE                                                                                                         |
|-----------------------|---------------------------------------------------------------------------------------------------------------------------|
| Model                 | CHY 804U                                                                                                                  |
| General Description   | RTD Thermometer (dual input) with choice of probes, Needle Tip, General Purpose or Air Probe. Supplied in a plastic case. |
| Туре                  | PRT                                                                                                                       |
| Accuracy              | ±(0.05%rdg + 0.2°C) on °C scale ±(0.05%rdg + 0.4?F) on °F scale                                                           |
| Logging Interval      | 1 times/second                                                                                                            |
| Input / Ranges        | Pt385(100ohms): -200°C to 800°C, (-328°F to 1472°F) Pt3916/ Pt3926(100ohms): -200°C to 630°C (-328°F to 1166°F)           |
| Operating Temperature | 0°C to 50°C at<70% R.H                                                                                                    |