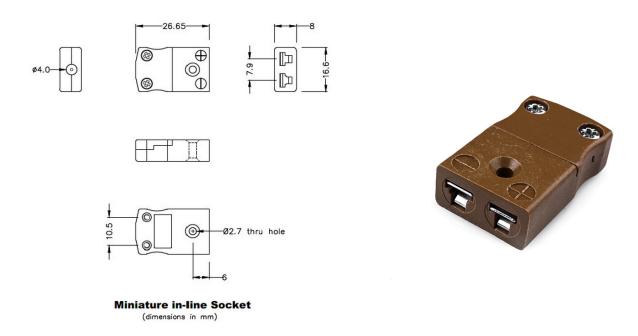

## Miniature Thermocouple Connector In-Line Socket IM-T-FS Type T IEC

Ideal for general purpose use, all contacts are polarised to ensure correct connection. These connectors will accept thermocouple cable up to 4mm in diameter.

## **Specifications**

| XE-1192-001                                                             |
|-------------------------------------------------------------------------|
| Ideal for general purpose use. Contacts are polarised to ensure correct |
| connection.                                                             |
| T IEC                                                                   |
| Socket                                                                  |
| Miniature                                                               |
| Brown                                                                   |
| 220°C                                                                   |
| Copper                                                                  |
| Copper Nickel                                                           |
| BS EN 50212:1997. RoHS                                                  |
| Miniature Connector                                                     |
|                                                                         |