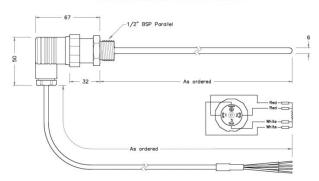

A cost effective 6mm diameter Pt100 sensor assembly housed in a 316 Stainless Steel body with 1/2" BSP process connection and fitted din connector with connection lead.

## **Specifications**

| XE-5681-001                   |
|-------------------------------|
| RTD Temperature Sensor        |
| PT100 Class A                 |
| 1/2" BSP                      |
| 6.0mm                         |
| 50mm                          |
| 1m                            |
| PVC Insulated                 |
| 250°C                         |
| -50°C                         |
| IP65                          |
| DIN connector Screw terminal  |
| 4 wire connection             |
| Hirschmann Temperature Sensor |
|                               |