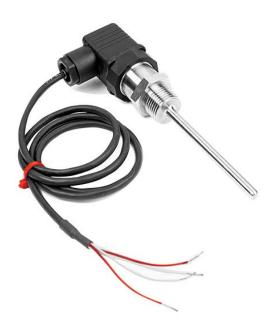

## RTD Temperature Sensor with Hirschmann Connector - 50mm Probe Length

A cost effective 6mm diameter Pt100 sensor assembly housed in a 316 Stainless Steel body with 1/2" BSP process connection and fitted din connector with connection lead.