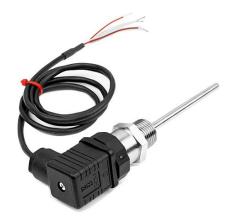

## RTD Temperature Sensor with Hirschmann Connector - 50mm Probe Length

A cost effective 6mm diameter Pt100 sensor assembly housed in a 316 Stainless Steel body with 1/2" BSP process connection and fitted din connector with connection lead.