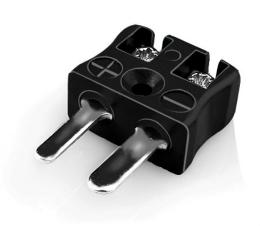

## Miniature Thermocouple Connector Quick Wire Plug IM-J-MQ Type J IEC

Miniature connector with flat plug pins. Easy jab-in connection for rapid termination. Just push-in wire & tighten screw.