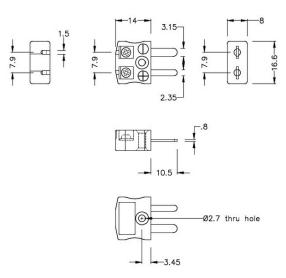

## Miniature Quick Wire Connector Thermocouple IM-J-MQ Plug Type J IEC

Miniature in-line Plug - Quick Wire (dimensions in mm)

Labfacility are the UK's leading manufacturer of Temperature Sensors, Thermocouple Connectors and associated Temperature Instrumentation and stockings of Thermocouple Cables. The Company has been trading since 1971 and is ISO9001 accredited.