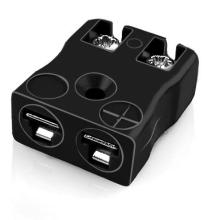

## Miniature Quick Wire Connector Thermocouple Socket IM-J-FQ Type J IEC

Miniature in-line Socket - Quick Wire (dimensions in mm)

Labfacility are the UK's leading manufacturer of Temperature Sensors, Thermocouple Connectors and associated Temperature Instrumentation and stockings of Thermocouple Cables. The Company has been trading since 1971 and is ISO9001 accredited.

## Miniature Quick Wire Connector Thermocouple Socket IM-J-FQ Type J IEC

Easy jab-in connection, just push in wire & tighten screw. Contacts are polarised to prevent incorrect termination.