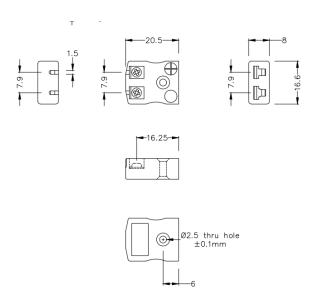

## Miniature Quick Wire Connector Thermocouple Socket IM-J-FQ Type J IEC

Miniature in-line Socket - Quick Wire (dimensions in mm)

Labfacility are the UK's leading manufacturer of Temperature Sensors, Thermocouple Connectors and associated Temperature Instrumentation and stockings of Thermocouple Cables. The Company has been trading since 1971 and is ISO9001 accredited.

## Miniature Quick Wire Connector Thermocouple Socket IM-J-FQ Type J IEC

Easy jab-in connection, just push in wire & tighten screw. Contacts are polarised to prevent incorrect termination.