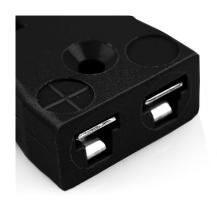

## Miniature Quick Wire Connector Thermocouple Socket IM-J-FQ Type J IEC

Miniature in-line Socket - Quick Wire (dimensions in mm)

Labfacility are the UK's leading manufacturer of Temperature Sensors, Thermocouple Connectors and associated Temperature Instrumentation and stockings of Thermocouple Cables. The Company has been trading since 1971 and is ISO9001 accredited.

## Miniature Quick Wire Connector Thermocouple Socket IM-J-FQ Type J IEC

Easy jab-in connection, just push in wire & tighten screw. Contacts are polarised to prevent incorrect termination.