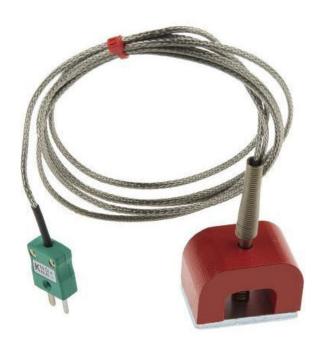

## IEC Type K 9kg Pull Power (Horseshoe) Magnet Thermocouple, PFA Insulated Cable with Stainless Steel Over-Braid Terminating in Miniature Plug - 1.5M

Labfacility are the UK's leading manufacturer of Temperature Sensors, Thermocouple Connectors and associated Temperature Instrumentation and stockings of Thermocouple Cables. The Company has been trading since 1971 and is ISO9001 accredited.

## **Specifications**

| XE-5640-001                                                                       |
|-----------------------------------------------------------------------------------|
| Rapid, reliable temperature sensing on ferrous surfaces                           |
| Type K thermocouple to IEC 584                                                    |
| κ                                                                                 |
| Grounded at tip                                                                   |
| 25 x 25 x 40mm (HxWxL) with powerful 9kg pull                                     |
| 1.5M                                                                              |
| PFA Teflon® insulated with stainless steel over-braid, miniature plug termination |
| Miniature Plug                                                                    |
| + 250°C                                                                           |
| -50°C                                                                             |
| IEC                                                                               |
|                                                                                   |