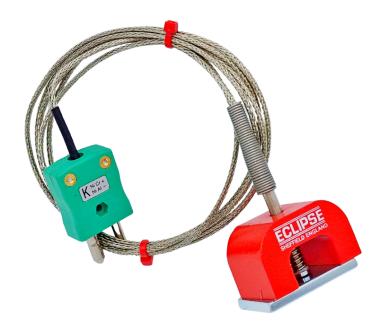

## IEC Type K 9kg Pull Power (Horseshoe) Magnet Thermocouple, PFA Insulated Cable with Stainless Steel Over-Braid Terminating in Standard Plug - 1.5M

Labfacility are the UK's leading manufacturer of Temperature Sensors, Thermocouple Connectors and associated Temperature Instrumentation and stockings of Thermocouple Cables. The Company has been trading since 1971 and is ISO9001 accredited.

## **Specifications**

| XE-3465-001                                                                       |
|-----------------------------------------------------------------------------------|
| Rapid, reliable temperature sensing on ferrous surfaces                           |
| Type K thermocouple to IEC 584                                                    |
| K                                                                                 |
| Grounded at tip                                                                   |
| 25 x 25 x 40mm (HxWxL) with powerful 9kg pull                                     |
| 1.5M                                                                              |
| PFA Teflon® insulated with stainless steel over-braid, miniature plug termination |
| Standard Plug                                                                     |
| + 250°C                                                                           |
| -50°C                                                                             |
| IEC                                                                               |
|                                                                                   |