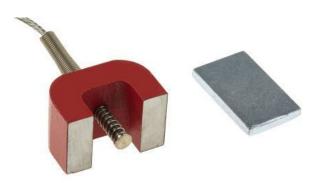

## IEC Type K 9kg Pull Power (Horseshoe) Magnet Thermocouple, PFA Insulated Cable with Stainless Steel Over-Braid Terminating in Standard Plug - 1.5M

Labfacility are the UK's leading manufacturer of Temperature Sensors, Thermocouple Connectors and associated Temperature Instrumentation and stockings of Thermocouple Cables. The Company has been trading since 1971 and is ISO9001 accredited.

## **Specifications**

| XE-3465-001                                                                       |
|-----------------------------------------------------------------------------------|
| Rapid, reliable temperature sensing on ferrous surfaces                           |
| Type K thermocouple to IEC 584                                                    |
| K                                                                                 |
| Grounded at tip                                                                   |
| 25 x 25 x 40mm (HxWxL) with powerful 9kg pull                                     |
| 1.5M                                                                              |
| PFA Teflon® insulated with stainless steel over-braid, miniature plug termination |
| Standard Plug                                                                     |
| + 250°C                                                                           |
| -50°C                                                                             |
| IEC                                                                               |
|                                                                                   |