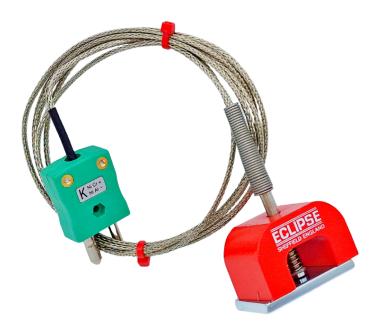

## IEC Type K 9kg Pull Power (Horseshoe) Magnet Thermocouple, PFA Insulated Cable with Stainless Steel Over-Braid Terminating in Standard Plug - 3.0M

Labfacility are the UK's leading manufacturer of Temperature Sensors, Thermocouple Connectors and associated Temperature Instrumentation and stockings of Thermocouple Cables. The Company has been trading since 1971 and is ISO9001 accredited.

## **Specifications**

| XE-3466-001                                                                       |
|-----------------------------------------------------------------------------------|
| Rapid, reliable temperature sensing on ferrous surfaces                           |
| Type K thermocouple to IEC 584                                                    |
| K                                                                                 |
| Grounded at tip                                                                   |
| 25 x 25 x 40mm (HxWxL) with powerful 9kg pull                                     |
| 3.0M                                                                              |
| PFA Teflon® insulated with stainless steel over-braid, miniature plug termination |
| Standard Plug                                                                     |
| + 250°C                                                                           |
| -50°C                                                                             |
| IEC                                                                               |
|                                                                                   |