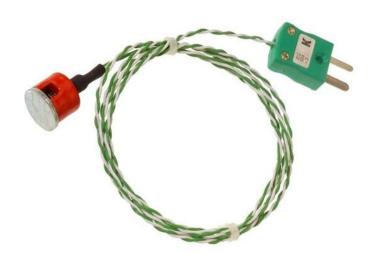

## IEC Type K 0.7kg Pull Button Magnet Thermocouple, PTFE Insulated with Type K Miniature Plug - 1M Length

Labfacility are the UK's leading manufacturer of Temperature Sensors, Thermocouple Connectors and associated Temperature Instrumentation and stockings of Thermocouple Cables. The Company has been trading since 1971 and is ISO9001 accredited.

## **Specifications**

| Product Code          | XE-3460-001                                 |
|-----------------------|---------------------------------------------|
| General Description   | Ideal for ferrous metal surface measurement |
| Thermocouple Type     | K                                           |
| Thermocouple Junction | Grounded at tip                             |
| Magnet                | 1/2" diameter button type                   |
| Cable Length          | 1 or 2 metres                               |
| Cable Type            | PTFE insulated twin-twist wires             |
| Cable Termination     | Miniature or Standard Fitted Plug           |
| Max. Temperature      | +250°C (plug 200°C)                         |
| Series                | Magnet Thermocouple                         |