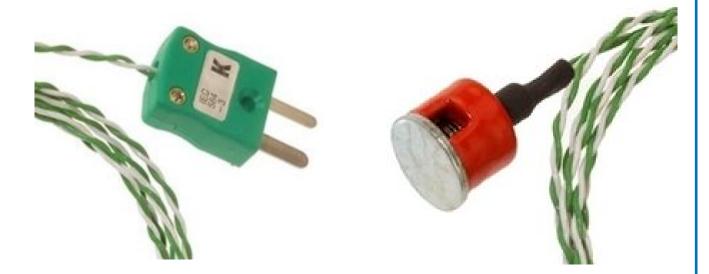

## IEC Type K 0.7kg Pull Button Magnet Thermocouple, PTFE Insulated with Type K Miniature Plug - 1M Length

Labfacility are the UK's leading manufacturer of Temperature Sensors, Thermocouple Connectors and associated Temperature Instrumentation and stockings of Thermocouple Cables. The Company has been trading since 1971 and is ISO9001 accredited.

## **Specifications**

| Product Code          | XE-3460-001                                 |
|-----------------------|---------------------------------------------|
| General Description   | Ideal for ferrous metal surface measurement |
| Thermocouple Type     | K                                           |
| Thermocouple Junction | Grounded at tip                             |
| Magnet                | 1/2" diameter button type                   |
| Cable Length          | 1 or 2 metres                               |
| Cable Type            | PTFE insulated twin-twist wires             |
| Cable Termination     | Miniature or Standard Fitted Plug           |
| Max. Temperature      | +250°C (plug 200°C)                         |
| Series                | Magnet Thermocouple                         |