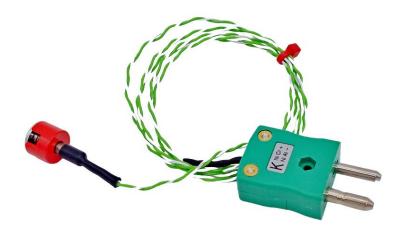

## IEC Type K 0.7kg Pull Button Magnet Thermocouple, PTFE Insulated with Type K Standard Plug - 1M Length

Labfacility are the UK's leading manufacturer of Temperature Sensors, Thermocouple Connectors and associated Temperature Instrumentation and stockings of Thermocouple Cables. The Company has been trading since 1971 and is ISO9001 accredited.

## **Specifications**

| Product Code          | XE-3461-001                                 |
|-----------------------|---------------------------------------------|
| General Description   | Ideal for ferrous metal surface measurement |
| Thermocouple Type     | K                                           |
| Thermocouple Junction | Grounded at tip                             |
| Magnet                | 1/2" diameter button type                   |
| Cable Length          | 1 or 2 metres                               |
| Cable Type            | PTFE insulated twin-twist wires             |
| Cable Termination     | Miniature or Standard Fitted Plug           |
| Max. Temperature      | +250°C (plug 200°C)                         |