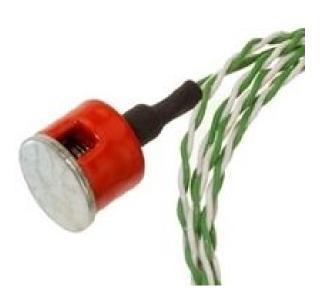

## IEC Type K 0.7kg Pull Button Magnet Thermocouple, PTFE Insulated with Type K Standard Plug - 1M Length

Labfacility are the UK's leading manufacturer of Temperature Sensors, Thermocouple Connectors and associated Temperature Instrumentation and stockings of Thermocouple Cables. The Company has been trading since 1971 and is ISO9001 accredited.

## **Specifications**

| Product Code          | XE-3461-001                                 |
|-----------------------|---------------------------------------------|
| General Description   | Ideal for ferrous metal surface measurement |
| Thermocouple Type     | K                                           |
| Thermocouple Junction | Grounded at tip                             |
| Magnet                | 1/2" diameter button type                   |
| Cable Length          | 1 or 2 metres                               |
| Cable Type            | PTFE insulated twin-twist wires             |
| Cable Termination     | Miniature or Standard Fitted Plug           |
| Max. Temperature      | +250°C (plug 200°C)                         |