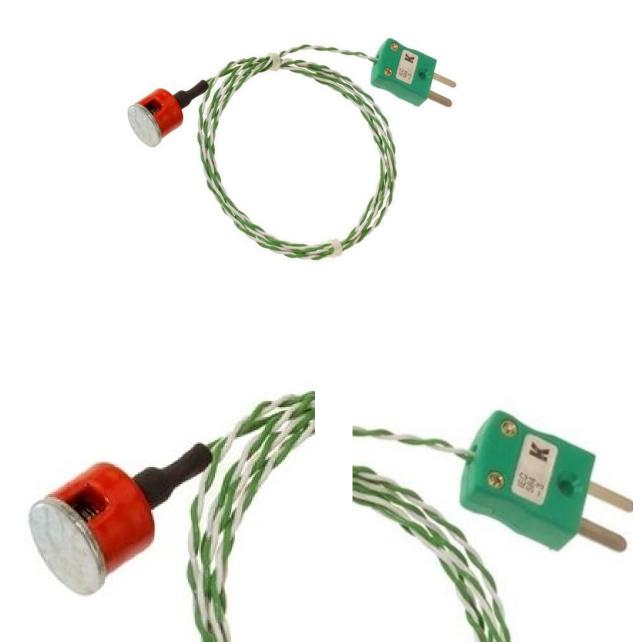

## IEC Type K 0.7kg Pull Button Magnet Thermocouple, PTFE Insulated with Type K Miniature Plug - 2M Length

Labfacility are the UK's leading manufacturer of Temperature Sensors, Thermocouple Connectors and associated Temperature Instrumentation and stockings of Thermocouple Cables. The Company has been trading since 1971 and is ISO9001 accredited.

## **Specifications**

| Product Code          | XE-5617-001                                 |
|-----------------------|---------------------------------------------|
| General Description   | Ideal for ferrous metal surface measurement |
| Thermocouple Type     | Κ                                           |
| Thermocouple Junction | Grounded at tip                             |
| Magnet                | 1/2" diameter button type                   |
| Cable Length          | 1 or 2 metres                               |
| Cable Type            | PTFE insulated twin-twist wires             |
| Cable Termination     | Miniature or Standard Fitted Plug           |
| Max. Temperature      | +250°C (plug 200°C)                         |
| Series                | Magnet Thermocouple                         |