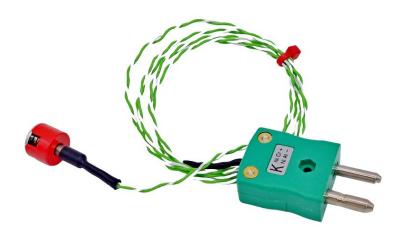

## IEC Type K 0.7kg Pull Button Magnet Thermocouple, PTFE Insulated with Type K Standard Plug - 2M Length

Labfacility are the UK's leading manufacturer of Temperature Sensors, Thermocouple Connectors and associated Temperature Instrumentation and stockings of Thermocouple Cables. The Company has been trading since 1971 and is ISO9001 accredited.

## **Specifications**

| Product Code          | XE-3462-001                                 |
|-----------------------|---------------------------------------------|
| General Description   | Ideal for ferrous metal surface measurement |
| Thermocouple Type     | K                                           |
| Thermocouple Junction | Grounded at tip                             |
| Magnet                | 1/2" diameter button type                   |
| Cable Length          | 1 or 2 metres                               |
| Cable Type            | PTFE insulated twin-twist wires             |
| Cable Termination     | Miniature or Standard Fitted Plug           |
| Max. Temperature      | +250°C (plug 200°C)                         |
|                       |                                             |