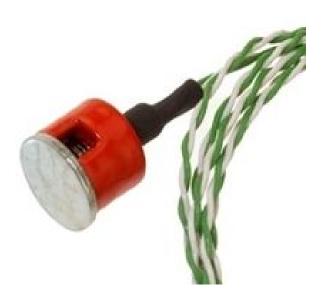

## **Specifications**

| Product Code          | XE-3462-001                                 |
|-----------------------|---------------------------------------------|
| General Description   | Ideal for ferrous metal surface measurement |
| Thermocouple Type     | K                                           |
| Thermocouple Junction | Grounded at tip                             |
| Magnet                | 1/2" diameter button type                   |
| Cable Length          | 1 or 2 metres                               |
| Cable Type            | PTFE insulated twin-twist wires             |
| Cable Termination     | Miniature or Standard Fitted Plug           |
| Max. Temperature      | +250°C (plug 200°C)                         |
|                       |                                             |