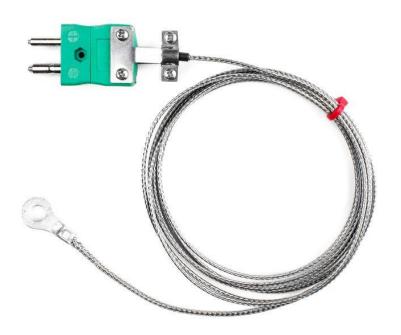

## IEC Washer Thermocouple, Glassfibre insulated Cable with Stainless Steel Over-Braid Type K with Standard Plug Termination - 3.5mm Washer Hole Size

Labfacility are the UK's leading manufacturer of Temperature Sensors, Thermocouple Connectors and associated Temperature Instrumentation and stockings of Thermocouple Cables. The Company has been trading since 1971 and is ISO9001 accredited.

## **Specifications**

| XE-3436-001                                                         |
|---------------------------------------------------------------------|
| Thermocouple housed in a washer eyelet                              |
| K                                                                   |
| Grounded tip for quick response                                     |
| 2m                                                                  |
| Glassfibre insulated,stainless steel overbraided                    |
| 7/0.2mm                                                             |
| Standard Plug                                                       |
| +350°C                                                              |
| IEC                                                                 |
| 3.5mm, 4.0mm, 5.0mm, 6.0mm, 8.0mm & 10.0mm clearance hole available |
|                                                                     |