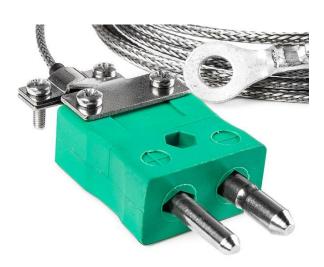

## IEC Washer Thermocouple, Glassfibre insulated Cable with Stainless Steel Over-Braid Type K with Standard Plug Termination - 3.5mm Washer Hole Size

Labfacility are the UK's leading manufacturer of Temperature Sensors, Thermocouple Connectors and associated Temperature Instrumentation and stockings of Thermocouple Cables. The Company has been trading since 1971 and is ISO9001 accredited.

## **Specifications**

| XE-3436-001                                                         |
|---------------------------------------------------------------------|
| Thermocouple housed in a washer eyelet                              |
| K                                                                   |
| Grounded tip for quick response                                     |
| 2m                                                                  |
| Glassfibre insulated,stainless steel overbraided                    |
| 7/0.2mm                                                             |
| Standard Plug                                                       |
| +350°C                                                              |
| IEC                                                                 |
| 3.5mm, 4.0mm, 5.0mm, 6.0mm, 8.0mm & 10.0mm clearance hole available |
|                                                                     |