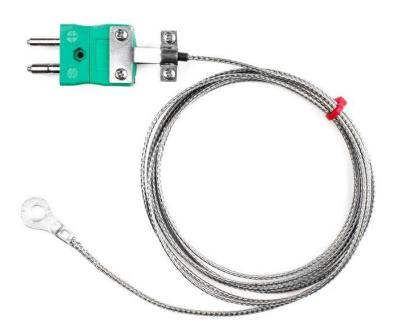

## IEC Washer Thermocouple, Glassfibre insulated Cable with Stainless Steel Over-Braid Type K with Standard Plug Termination - 4.0mm Washer Hole Size

Labfacility are the UK's leading manufacturer of Temperature Sensors, Thermocouple Connectors and associated Temperature Instrumentation and stockings of Thermocouple Cables. The Company has been trading since 1971 and is ISO9001 accredited.

## **Specifications**

| XE-3438-001                                                         |
|---------------------------------------------------------------------|
| Thermocouple housed in a washer eyelet                              |
| K                                                                   |
| Grounded tip for quick response                                     |
| 2m                                                                  |
| Glassfibre insulated,stainless steel overbraided                    |
| 7/0.2mm                                                             |
| Standard Plug                                                       |
| +350°C                                                              |
| IEC                                                                 |
| 3.5mm, 4.0mm, 5.0mm, 6.0mm, 8.0mm & 10.0mm clearance hole available |
|                                                                     |