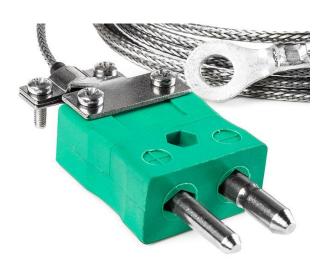

## IEC Washer Thermocouple, Glassfibre insulated Cable with Stainless Steel Over-Braid Type K with Standard Plug Termination - 4.0mm Washer Hole Size

Labfacility are the UK's leading manufacturer of Temperature Sensors, Thermocouple Connectors and associated Temperature Instrumentation and stockings of Thermocouple Cables. The Company has been trading since 1971 and is ISO9001 accredited.

## **Specifications**

| XE-3438-001                                                         |
|---------------------------------------------------------------------|
| Thermocouple housed in a washer eyelet                              |
| K                                                                   |
| Grounded tip for quick response                                     |
| 2m                                                                  |
| Glassfibre insulated,stainless steel overbraided                    |
| 7/0.2mm                                                             |
| Standard Plug                                                       |
| +350°C                                                              |
| IEC                                                                 |
| 3.5mm, 4.0mm, 5.0mm, 6.0mm, 8.0mm & 10.0mm clearance hole available |
|                                                                     |