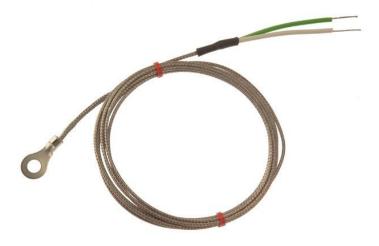

## IEC Washer Thermocouple, Glassfibre insulated Cable with Stainless Steel Over-Braid Type K with Bare Tails Termination - 5.0mm Washer Hole Size

Labfacility are the UK's leading manufacturer of Temperature Sensors, Thermocouple Connectors and associated Temperature Instrumentation and stockings of Thermocouple Cables. The Company has been trading since 1971 and is ISO9001 accredited.

## **Specifications**

| XE-3430-001                                                         |
|---------------------------------------------------------------------|
| Thermocouple housed in a washer eyelet                              |
| К                                                                   |
| Grounded tip for quick response                                     |
| 2m                                                                  |
| Glassfibre insulated,stainless steel overbraided                    |
| 7/0.2mm                                                             |
| Bare Tails                                                          |
| +350°C                                                              |
| IEC                                                                 |
| 3.5mm, 4.0mm, 5.0mm, 6.0mm, 8.0mm & 10.0mm clearance hole available |
| Washer Thermocouple                                                 |
|                                                                     |