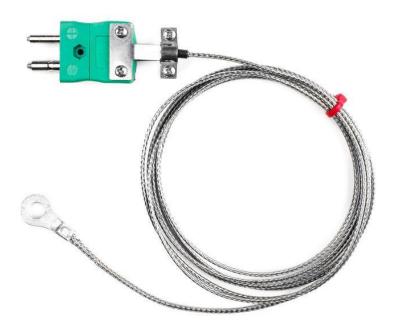

## IEC Washer Thermocouple, Glassfibre insulated Cable with Stainless Steel Over-Braid Type K with Standard Plug Termination - 5.0mm Washer Hole Size

Labfacility are the UK's leading manufacturer of Temperature Sensors, Thermocouple Connectors and associated Temperature Instrumentation and stockings of Thermocouple Cables. The Company has been trading since 1971 and is ISO9001 accredited.

## **Specifications**

| XE-3440-001                                                         |
|---------------------------------------------------------------------|
| Thermocouple housed in a washer eyelet                              |
| K                                                                   |
| Grounded tip for quick response                                     |
| 2m                                                                  |
| Glassfibre insulated,stainless steel overbraided                    |
| 7/0.2mm                                                             |
| Standard Plug                                                       |
| +350°C                                                              |
| IEC                                                                 |
| 3.5mm, 4.0mm, 5.0mm, 6.0mm, 8.0mm & 10.0mm clearance hole available |
|                                                                     |