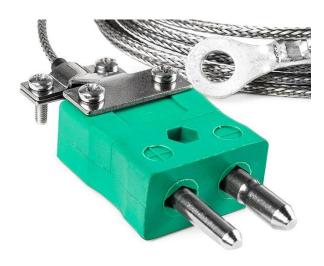

## IEC Washer Thermocouple, Glassfibre insulated Cable with Stainless Steel Over-Braid Type K with Standard Plug Termination - 5.0mm Washer Hole Size

Labfacility are the UK's leading manufacturer of Temperature Sensors, Thermocouple Connectors and associated Temperature Instrumentation and stockings of Thermocouple Cables. The Company has been trading since 1971 and is ISO9001 accredited.

## **Specifications**

| XE-3440-001                                                         |
|---------------------------------------------------------------------|
| Thermocouple housed in a washer eyelet                              |
| K                                                                   |
| Grounded tip for quick response                                     |
| 2m                                                                  |
| Glassfibre insulated,stainless steel overbraided                    |
| 7/0.2mm                                                             |
| Standard Plug                                                       |
| +350°C                                                              |
| IEC                                                                 |
| 3.5mm, 4.0mm, 5.0mm, 6.0mm, 8.0mm & 10.0mm clearance hole available |
|                                                                     |