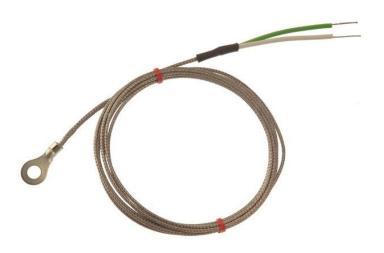

## IEC Washer Thermocouple, Glassfibre insulated Cable with Stainless Steel Over-Braid Type K with Bare Tails Termination - 8.0mm Washer Hole Size

Labfacility are the UK's leading manufacturer of Temperature Sensors, Thermocouple Connectors and associated Temperature Instrumentation and stockings of Thermocouple Cables. The Company has been trading since 1971 and is ISO9001 accredited.

## **Specifications**

| XE-3432-001                                                         |
|---------------------------------------------------------------------|
| Thermocouple housed in a washer eyelet                              |
| κ                                                                   |
| Grounded tip for quick response                                     |
| 2m                                                                  |
| Glassfibre insulated, stainless steel overbraided                   |
| 7/0.2mm                                                             |
| Bare Tails                                                          |
| +350°C                                                              |
| IEC                                                                 |
| 3.5mm, 4.0mm, 5.0mm, 6.0mm, 8.0mm & 10.0mm clearance hole available |
| Washer Thermocouple                                                 |
|                                                                     |