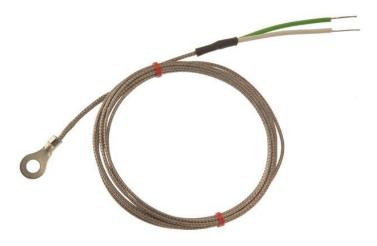

## IEC Washer Thermocouple, Glassfibre insulated Cable with Stainless Steel Over-Braid Type K with Bare Tails Termination - 10.0mm Washer Hole Size

Labfacility are the UK's leading manufacturer of Temperature Sensors, Thermocouple Connectors and associated Temperature Instrumentation and stockings of Thermocouple Cables. The Company has been trading since 1971 and is ISO9001 accredited.

## **Specifications**

| XE-3434-001                                                         |
|---------------------------------------------------------------------|
| Thermocouple housed in a washer eyelet                              |
| K                                                                   |
| Grounded tip for quick response                                     |
| 2m                                                                  |
| Glassfibre insulated,stainless steel overbraided                    |
| 7/0.2mm                                                             |
| Bare Tails                                                          |
| +350°C                                                              |
| IEC                                                                 |
| 3.5mm, 4.0mm, 5.0mm, 6.0mm, 8.0mm & 10.0mm clearance hole available |
|                                                                     |