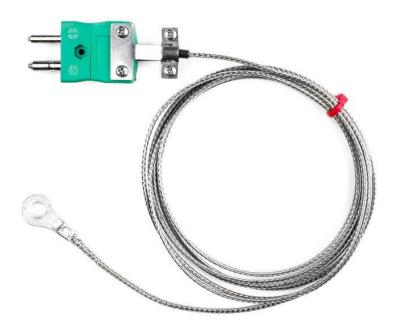

## IEC Washer Thermocouple, Glassfibre insulated Cable with Stainless Steel Over-Braid Type K with Standard Plug Termination - 10.0mm Washer Hole Size

Labfacility are the UK's leading manufacturer of Temperature Sensors, Thermocouple Connectors and associated Temperature Instrumentation and stockings of Thermocouple Cables. The Company has been trading since 1971 and is ISO9001 accredited.

## **Specifications**

| XE-3444-001                                                         |
|---------------------------------------------------------------------|
| Thermocouple housed in a washer eyelet                              |
| K                                                                   |
| Grounded tip for quick response                                     |
| 2m                                                                  |
| Glassfibre insulated,stainless steel overbraided                    |
| 7/0.2mm                                                             |
| Standard Plug                                                       |
| +350°C                                                              |
| IEC                                                                 |
| 3.5mm, 4.0mm, 5.0mm, 6.0mm, 8.0mm & 10.0mm clearance hole available |
|                                                                     |