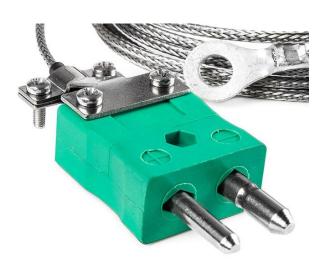

## IEC Washer Thermocouple, Glassfibre insulated Cable with Stainless Steel Over-Braid Type K with Standard Plug Termination - 10.0mm Washer Hole Size

Labfacility are the UK's leading manufacturer of Temperature Sensors, Thermocouple Connectors and associated Temperature Instrumentation and stockings of Thermocouple Cables. The Company has been trading since 1971 and is ISO9001 accredited.

## **Specifications**

| XE-3444-001                                                         |
|---------------------------------------------------------------------|
| Thermocouple housed in a washer eyelet                              |
| K                                                                   |
| Grounded tip for quick response                                     |
| 2m                                                                  |
| Glassfibre insulated,stainless steel overbraided                    |
| 7/0.2mm                                                             |
| Standard Plug                                                       |
| +350°C                                                              |
| IEC                                                                 |
| 3.5mm, 4.0mm, 5.0mm, 6.0mm, 8.0mm & 10.0mm clearance hole available |
|                                                                     |