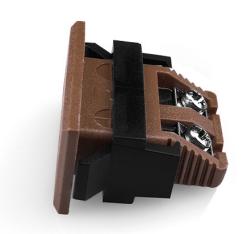

## Miniature Rectangular Thermocouple Connector Fascia Socket IM-T-FF Type T IEC

Miniature Fascia Socket (with nylon mounting clip)

Labfacility are the UK's leading manufacturer of Temperature Sensors, Thermocouple Connectors and associated Temperature Instrumentation and stockings of Thermocouple Cables. The Company has been trading since 1971 and is ISO9001 accredited.

## Miniature Rectangular Thermocouple Connector Fascia Socket IM-T-FF Type T IEC

Nylon clip for quick, simple fixing to panel. All fascia mounting sockets are polarised by means of unequally sized pins

## **Specifications**

| Product Code        | XE-1197-001                                                                |
|---------------------|----------------------------------------------------------------------------|
| General Description | All fascia mounting sockets are polarised by means of unequally sized pins |
| Thermocouple Type   | T IEC                                                                      |
| Connector Type      | Fascia mounting socket                                                     |
| Connector Size      | Miniature                                                                  |
| Colour              | Brown                                                                      |
| Dimensions          |                                                                            |
| Max. Temperature    | 120°C                                                                      |
| +Positive Contact   | Copper                                                                     |
| -Negative Contact   | Copper Nickel                                                              |
| Standards Met       | BS EN 50212:1997. RoHS                                                     |
| Series              | Miniature Connector                                                        |
|                     |                                                                            |