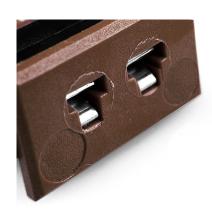

## Miniature Rectangular Thermocouple Connector Fascia Socket IM-T-FF Type T IEC

Nylon clip for quick, simple fixing to panel. All fascia mounting sockets are polarised by means of unequally sized pins

## **Specifications**

| Product Code        | XE-1197-001                                                                |
|---------------------|----------------------------------------------------------------------------|
| General Description | All fascia mounting sockets are polarised by means of unequally sized pins |
| Thermocouple Type   | T IEC                                                                      |
| Connector Type      | Fascia mounting socket                                                     |
| Connector Size      | Miniature                                                                  |
| Colour              | Brown                                                                      |
| Dimensions          |                                                                            |
| Max. Temperature    | 120°C                                                                      |
| +Positive Contact   | Copper                                                                     |
| -Negative Contact   | Copper Nickel                                                              |
| Standards Met       | BS EN 50212:1997. RoHS                                                     |
| Series              | Miniature Connector                                                        |
|                     |                                                                            |