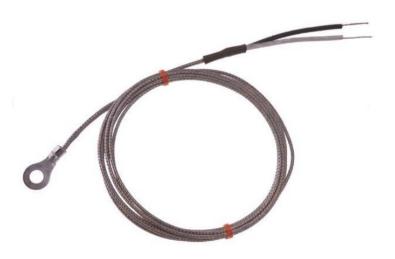

## IEC Washer Thermocouple, Glassfibre insulated Cable with Stainless Steel Over-Braid Type J with Bare Tails Termination - 6.0mm Washer Hole Size

Labfacility are the UK's leading manufacturer of Temperature Sensors, Thermocouple Connectors and associated Temperature Instrumentation and stockings of Thermocouple Cables. The Company has been trading since 1971 and is ISO9001 accredited.

## **Specifications**

| XE-3415-001                                                         |
|---------------------------------------------------------------------|
| Thermocouple housed in a washer eyelet                              |
| J                                                                   |
| Grounded tip for quick response                                     |
| 2m                                                                  |
| Glassfibre insulated,stainless steel overbraided                    |
| 7/0.2mm                                                             |
| Bare Tails                                                          |
| +350°C                                                              |
| IEC                                                                 |
| 3.5mm, 4.0mm, 5.0mm, 6.0mm, 8.0mm & 10.0mm clearance hole available |
|                                                                     |