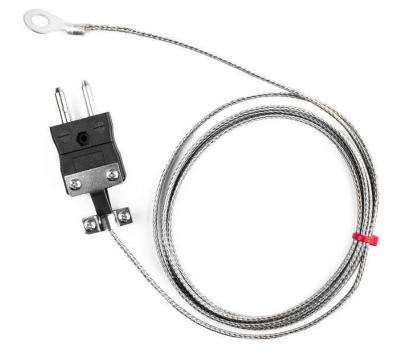

## IEC Washer Thermocouple, Glassfibre insulated Cable with Stainless Steel Over-Braid Type J with Standard Plug Termination - 6.0mm Washer Hole Size

Labfacility are the UK's leading manufacturer of Temperature Sensors, Thermocouple Connectors and associated Temperature Instrumentation and stockings of Thermocouple Cables. The Company has been trading since 1971 and is ISO9001 accredited.

## **Specifications**

| XE-5625-001                                                         |
|---------------------------------------------------------------------|
| Thermocouple housed in a washer eyelet                              |
| J                                                                   |
| Grounded tip for quick response                                     |
| 2m                                                                  |
| Glassfibre insulated, stainless steel overbraided                   |
| 7/0.2mm                                                             |
| Standard Plug                                                       |
| +350°C                                                              |
| IEC                                                                 |
| 3.5mm, 4.0mm, 5.0mm, 6.0mm, 8.0mm & 10.0mm clearance hole available |
|                                                                     |