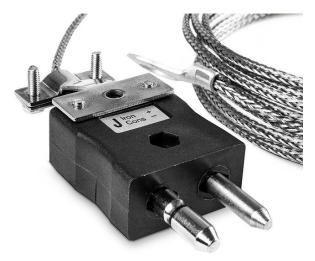

## IEC Washer Thermocouple, Glassfibre insulated Cable with Stainless Steel Over-Braid Type J with Standard Plug Termination - 6.0mm Washer Hole Size

Labfacility are the UK's leading manufacturer of Temperature Sensors, Thermocouple Connectors and associated Temperature Instrumentation and stockings of Thermocouple Cables. The Company has been trading since 1971 and is ISO9001 accredited.

## **Specifications**

| XE-5625-001                                                         |
|---------------------------------------------------------------------|
| Thermocouple housed in a washer eyelet                              |
| J                                                                   |
| Grounded tip for quick response                                     |
| 2m                                                                  |
| Glassfibre insulated, stainless steel overbraided                   |
| 7/0.2mm                                                             |
| Standard Plug                                                       |
| +350°C                                                              |
| IEC                                                                 |
| 3.5mm, 4.0mm, 5.0mm, 6.0mm, 8.0mm & 10.0mm clearance hole available |
|                                                                     |