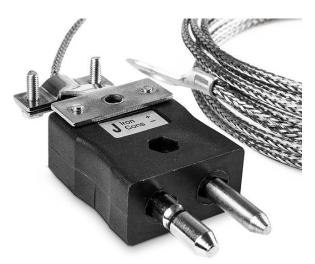

## **Specifications**

| XE-3441-001                                                         |
|---------------------------------------------------------------------|
| Thermocouple housed in a washer eyelet                              |
| J                                                                   |
| Grounded tip for quick response                                     |
| 2m                                                                  |
| Glassfibre insulated,stainless steel overbraided                    |
| 7/0.2mm                                                             |
| Standard Plug                                                       |
| +350°C                                                              |
| IEC                                                                 |
| 3.5mm, 4.0mm, 5.0mm, 6.0mm, 8.0mm & 10.0mm clearance hole available |
|                                                                     |