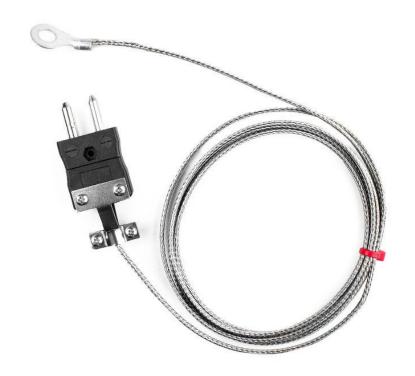

## IEC Washer Thermocouple, Glassfibre insulated Cable with Stainless Steel Over-Braid Type J with Standard Plug Termination - 8.0mm Washer Hole Size

Labfacility are the UK's leading manufacturer of Temperature Sensors, Thermocouple Connectors and associated Temperature Instrumentation and stockings of Thermocouple Cables. The Company has been trading since 1971 and is ISO9001 accredited.

## **Specifications**

| XE-3441-001                                                         |
|---------------------------------------------------------------------|
| Thermocouple housed in a washer eyelet                              |
| J                                                                   |
| Grounded tip for quick response                                     |
| 2m                                                                  |
| Glassfibre insulated,stainless steel overbraided                    |
| 7/0.2mm                                                             |
| Standard Plug                                                       |
| +350°C                                                              |
| IEC                                                                 |
| 3.5mm, 4.0mm, 5.0mm, 6.0mm, 8.0mm & 10.0mm clearance hole available |
|                                                                     |