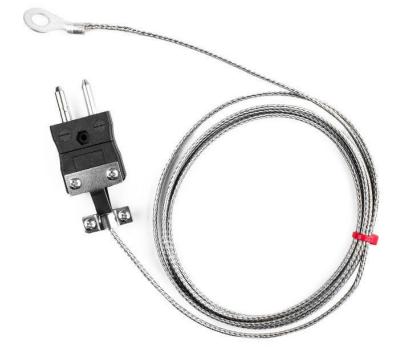

## IEC Washer Thermocouple, Glassfibre insulated Cable with Stainless Steel Over-Braid Type J with Standard Plug Termination - 10.0mm Washer Hole Size

Labfacility are the UK's leading manufacturer of Temperature Sensors, Thermocouple Connectors and associated Temperature Instrumentation and stockings of Thermocouple Cables. The Company has been trading since 1971 and is ISO9001 accredited.

## **Specifications**

| XE-3443-001                                                         |
|---------------------------------------------------------------------|
| Thermocouple housed in a washer eyelet                              |
| J                                                                   |
| Grounded tip for quick response                                     |
| 2m                                                                  |
| Glassfibre insulated,stainless steel overbraided                    |
| 7/0.2mm                                                             |
| Standard Plug                                                       |
| +350°C                                                              |
| IEC                                                                 |
| 3.5mm, 4.0mm, 5.0mm, 6.0mm, 8.0mm & 10.0mm clearance hole available |
|                                                                     |