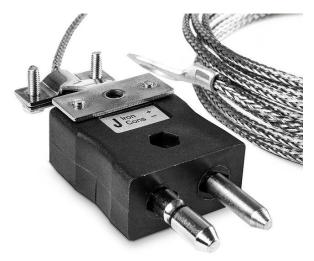

## **Specifications**

| XE-3443-001                                                         |
|---------------------------------------------------------------------|
| Thermocouple housed in a washer eyelet                              |
| J                                                                   |
| Grounded tip for quick response                                     |
| 2m                                                                  |
| Glassfibre insulated,stainless steel overbraided                    |
| 7/0.2mm                                                             |
| Standard Plug                                                       |
| +350°C                                                              |
| IEC                                                                 |
| 3.5mm, 4.0mm, 5.0mm, 6.0mm, 8.0mm & 10.0mm clearance hole available |
|                                                                     |