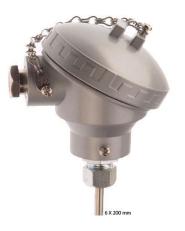

## Pt100 Duplex 2 x 3 wire class A Resistance Thermometer, KNE Head - 150mm Probe Length

Labfacility are the UK's leading manufacturer of Temperature Sensors, Thermocouple Connectors and associated Temperature Instrumentation and stockings of Thermocouple Cables. The Company has been trading since 1971 and is ISO9001 accredited.

## **Specifications**

| XE-3656-001                                    |                                                                                                                                                                                                                   |
|------------------------------------------------|-------------------------------------------------------------------------------------------------------------------------------------------------------------------------------------------------------------------|
| 2 x Pt100 (100 Ohms @ 0°C) to IEC 751, Class A |                                                                                                                                                                                                                   |
| 6mm                                            |                                                                                                                                                                                                                   |
| 150mm                                          |                                                                                                                                                                                                                   |
| 316 stainless steel                            |                                                                                                                                                                                                                   |
| KNE                                            |                                                                                                                                                                                                                   |
| 6 way connection block for KNE head            |                                                                                                                                                                                                                   |
| +250°C (connection head @ 170°C)               |                                                                                                                                                                                                                   |
| -50°C                                          |                                                                                                                                                                                                                   |
| IP67                                           |                                                                                                                                                                                                                   |
| Class A                                        |                                                                                                                                                                                                                   |
| 2 x 3 Wire                                     |                                                                                                                                                                                                                   |
| Pt100 KNE                                      |                                                                                                                                                                                                                   |
|                                                | 2 x Pt100 (100 Ohms @ 0°C) to IEC 751, Class A<br>6mm<br>150mm<br>316 stainless steel<br>KNE<br>6 way connection block for KNE head<br>+250°C (connection head @ 170°C)<br>-50°C<br>IP67<br>Class A<br>2 x 3 Wire |