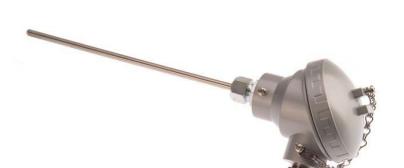

## Pt100 Duplex 2 x 3 wire class A Resistance Thermometer, KNE Head - 150mm Probe Length

Labfacility are the UK's leading manufacturer of Temperature Sensors, Thermocouple Connectors and associated Temperature Instrumentation and stockings of Thermocouple Cables. The Company has been trading since 1971 and is ISO9001 accredited.

## **Specifications**

| XE-3656-001                                    |                                                                                                                                                                                                                   |
|------------------------------------------------|-------------------------------------------------------------------------------------------------------------------------------------------------------------------------------------------------------------------|
| 2 x Pt100 (100 Ohms @ 0°C) to IEC 751, Class A |                                                                                                                                                                                                                   |
| 6mm                                            |                                                                                                                                                                                                                   |
| 150mm                                          |                                                                                                                                                                                                                   |
| 316 stainless steel                            |                                                                                                                                                                                                                   |
| KNE                                            |                                                                                                                                                                                                                   |
| 6 way connection block for KNE head            |                                                                                                                                                                                                                   |
| +250°C (connection head @ 170°C)               |                                                                                                                                                                                                                   |
| -50°C                                          |                                                                                                                                                                                                                   |
| IP67                                           |                                                                                                                                                                                                                   |
| Class A                                        |                                                                                                                                                                                                                   |
| 2 x 3 Wire                                     |                                                                                                                                                                                                                   |
| Pt100 KNE                                      |                                                                                                                                                                                                                   |
|                                                | 2 x Pt100 (100 Ohms @ 0°C) to IEC 751, Class A<br>6mm<br>150mm<br>316 stainless steel<br>KNE<br>6 way connection block for KNE head<br>+250°C (connection head @ 170°C)<br>-50°C<br>IP67<br>Class A<br>2 x 3 Wire |