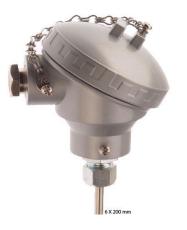

## Pt100 Duplex 2 x 3 wire class A Resistance Thermometer, KNE Head - 200mm Probe Length

Labfacility are the UK's leading manufacturer of Temperature Sensors, Thermocouple Connectors and associated Temperature Instrumentation and stockings of Thermocouple Cables. The Company has been trading since 1971 and is ISO9001 accredited.

## **Specifications**

| XE-3657-001                                    |                                                                                                                                                                                                                   |
|------------------------------------------------|-------------------------------------------------------------------------------------------------------------------------------------------------------------------------------------------------------------------|
| 2 x Pt100 (100 Ohms @ 0°C) to IEC 751, Class A |                                                                                                                                                                                                                   |
| 6mm                                            |                                                                                                                                                                                                                   |
| 200mm                                          |                                                                                                                                                                                                                   |
| 316 stainless steel                            |                                                                                                                                                                                                                   |
| KNE                                            |                                                                                                                                                                                                                   |
| 6 way connection block for KNE head            |                                                                                                                                                                                                                   |
| +250°C (connection head @ 170°C)               |                                                                                                                                                                                                                   |
| -50°C                                          |                                                                                                                                                                                                                   |
| IP67                                           |                                                                                                                                                                                                                   |
| Class A                                        |                                                                                                                                                                                                                   |
| 2 x 3 Wire                                     |                                                                                                                                                                                                                   |
| Pt100 KNE                                      |                                                                                                                                                                                                                   |
|                                                | 2 x Pt100 (100 Ohms @ 0°C) to IEC 751, Class A<br>6mm<br>200mm<br>316 stainless steel<br>KNE<br>6 way connection block for KNE head<br>+250°C (connection head @ 170°C)<br>-50°C<br>IP67<br>Class A<br>2 x 3 Wire |