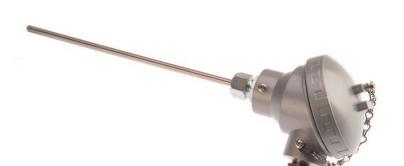

## Pt100 Duplex 2 x 3 wire class A Resistance Thermometer, KNE Head - 200mm Probe Length

Labfacility are the UK's leading manufacturer of Temperature Sensors, Thermocouple Connectors and associated Temperature Instrumentation and stockings of Thermocouple Cables. The Company has been trading since 1971 and is ISO9001 accredited.

## **Specifications**

| XE-3657-001                                    |                                                                                                                                                                                                                   |
|------------------------------------------------|-------------------------------------------------------------------------------------------------------------------------------------------------------------------------------------------------------------------|
| 2 x Pt100 (100 Ohms @ 0°C) to IEC 751, Class A |                                                                                                                                                                                                                   |
| 6mm                                            |                                                                                                                                                                                                                   |
| 200mm                                          |                                                                                                                                                                                                                   |
| 316 stainless steel                            |                                                                                                                                                                                                                   |
| KNE                                            |                                                                                                                                                                                                                   |
| 6 way connection block for KNE head            |                                                                                                                                                                                                                   |
| +250°C (connection head @ 170°C)               |                                                                                                                                                                                                                   |
| -50°C                                          |                                                                                                                                                                                                                   |
| IP67                                           |                                                                                                                                                                                                                   |
| Class A                                        |                                                                                                                                                                                                                   |
| 2 x 3 Wire                                     |                                                                                                                                                                                                                   |
| Pt100 KNE                                      |                                                                                                                                                                                                                   |
|                                                | 2 x Pt100 (100 Ohms @ 0°C) to IEC 751, Class A<br>6mm<br>200mm<br>316 stainless steel<br>KNE<br>6 way connection block for KNE head<br>+250°C (connection head @ 170°C)<br>-50°C<br>IP67<br>Class A<br>2 x 3 Wire |