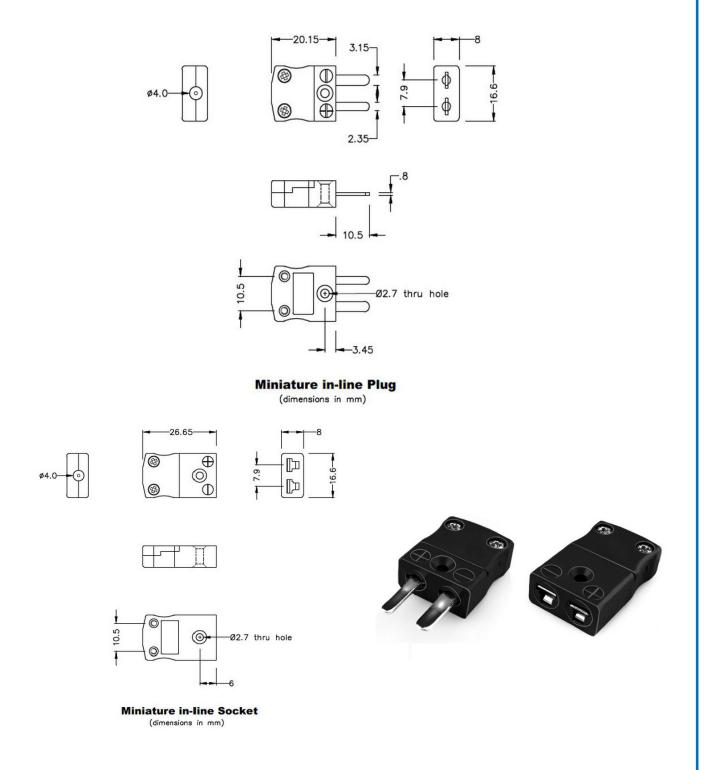

## Miniature Thermocouple Connector Plug & Socket IM-J-M+F Type J IEC

Labfacility are the UK's leading manufacturer of Temperature Sensors, Thermocouple Connectors and associated Temperature Instrumentation and stockings of Thermocouple Cables. The Company has been trading since 1971 and is ISO9001 accredited.

## Miniature Thermocouple Connector Plug & Socket IM-J-M+F Type J IEC

With flat pins to suit thermocouple type and ideal for general purpose use, all contacts are polarised to ensure correct connection. These connectors will accept thermocouple cable up to 4mm in diameter.

## **Specifications**

## **Specifications**

| XE-1000-001                                                             |
|-------------------------------------------------------------------------|
| Ideal for general purpose use. Contacts are polarised to ensure correct |
| connection                                                              |
| J IEC                                                                   |
| Miniature                                                               |
| Plug & Socket                                                           |
| Black                                                                   |
| 220°C                                                                   |
| Flat Pins                                                               |
| Iron                                                                    |
| Copper Nickel                                                           |
| BS EN 50212:1997. RoHS                                                  |
| Miniature Connector                                                     |
|                                                                         |