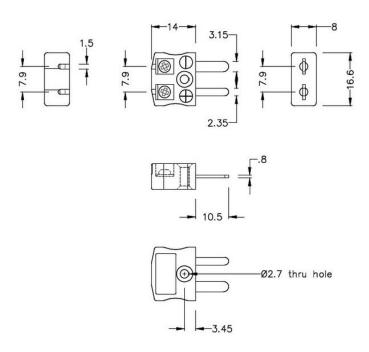

## Miniature in-line Plug - Quick Wire (dimensions in mm)

Labfacility are the UK's leading manufacturer of Temperature Sensors, Thermocouple Connectors and associated Temperature Instrumentation and stockings of Thermocouple Cables. The Company has been trading since 1971 and is ISO9001 accredited.

#### Miniature Thermocouple Connector Quick Wire Plug & Socket IM-K-MQ+FQ Type K IEC

Miniature connector with flat plug pins. Easy jab-in connection for rapid termination. Just push-in wire & tighten screw.