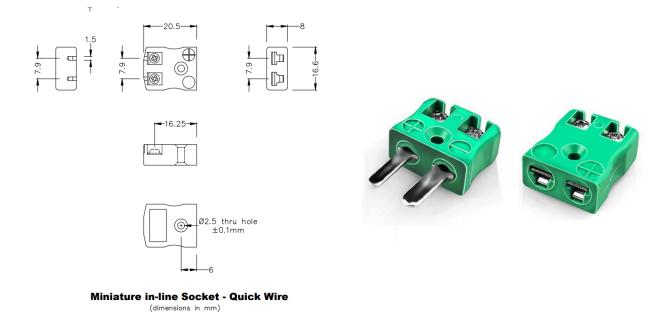

## Miniature in-line Plug - Quick Wire (dimensions in mm)

Labfacility are the UK's leading manufacturer of Temperature Sensors, Thermocouple Connectors and associated Temperature Instrumentation and stockings of Thermocouple Cables. The Company has been trading since 1971 and is ISO9001 accredited.

#### Miniature Thermocouple Connector Quick Wire Plug & Socket IM-K-MQ+FQ Type K IEC

Miniature connector with flat plug pins. Easy jab-in connection for rapid termination. Just push-in wire & tighten screw.