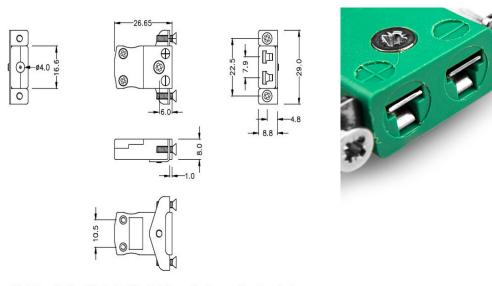

## Miniature Panel Mount Thermocouple Connector with Stainless Steel Bracket IM-K-SSPF Type K IEC

Miniature in-line Socket with stainless steel mounting bracket (dimensions in mm)

Labfacility are the UK's leading manufacturer of Temperature Sensors, Thermocouple Connectors and associated Temperature Instrumentation and stockings of Thermocouple Cables. The Company has been trading since 1971 and is ISO9001 accredited.

## **Specifications**

| Product Code        | XE-1108-001                                    |
|---------------------|------------------------------------------------|
| General Description | Fully enclosed terminals with cable port seal  |
| Thermocouple Type   | K IEC                                          |
| Connector Type      | Socket with SS Bracket                         |
| Connector Size      | Miniature                                      |
| Colour              | Green                                          |
| Dimensions          | See Schematic Drawing (Product Literature Tab) |
| Max. Temperature    | 220°C                                          |
| +Positive Contact   | Nickel Chromium                                |
| -Negative Contact   | Nickel Alloy                                   |
| Standards Met       | BS EN 50212:1997. RoHS                         |
| Series              | Miniature Connector                            |
|                     |                                                |