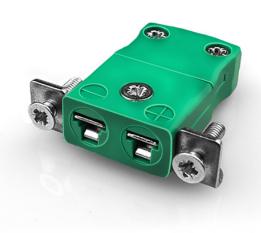

## Miniature Panel Mount Thermocouple Connector with Stainless Steel Bracket IM-K-SSPF Type K IEC

Miniature in-line Socket with stainless steel mounting bracket (dimensions in mm)

Labfacility are the UK's leading manufacturer of Temperature Sensors, Thermocouple Connectors and associated Temperature Instrumentation and stockings of Thermocouple Cables. The Company has been trading since 1971 and is ISO9001 accredited.

## Miniature Panel Mount Thermocouple Connector with Stainless Steel Bracket IM-K-SSPF Type K IEC

Stainless steel bracket simply fitted to connector. Fully enclosed terminals with cable port seal