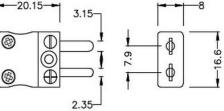

**Miniature in-line Plug** 

(dimensions in mm)

10.5

Miniature in-line Socket (dimensions in mm)

Labfacility are the UK's leading manufacturer of Temperature Sensors, Thermocouple Connectors and associated Temperature Instrumentation and stockings of Thermocouple Cables. The Company has been trading since 1971 and is ISO9001 accredited.

## Miniature Thermocouple Connector Plug and Socket AM-J-M+F Type J ANSI

With flat pins to suit thermocouple type and ideal for general purpose use, all contacts are polarised to ensure correct connection. These connectors will accept thermocouple cable up to 4mm in diameter.