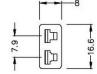

**Miniature in-line Plug** 

(dimensions in mm)

10.5

Miniature in-line Socket (dimensions in mm)

Labfacility are the UK's leading manufacturer of Temperature Sensors, Thermocouple Connectors and associated Temperature Instrumentation and stockings of Thermocouple Cables. The Company has been trading since 1971 and is ISO9001 accredited.