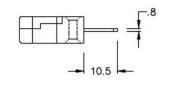

**Miniature in-line Plug** 

(dimensions in mm)

10.5

Miniature in-line Socket (dimensions in mm)

Labfacility are the UK's leading manufacturer of Temperature Sensors, Thermocouple Connectors and associated Temperature Instrumentation and stockings of Thermocouple Cables. The Company has been trading since 1971 and is ISO9001 accredited.