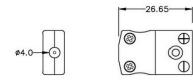

**Miniature in-line Plug** 

(dimensions in mm)

10.5

Miniature in-line Socket (dimensions in mm)

Labfacility are the UK's leading manufacturer of Temperature Sensors, Thermocouple Connectors and associated Temperature Instrumentation and stockings of Thermocouple Cables. The Company has been trading since 1971 and is ISO9001 accredited.