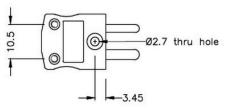

**Miniature in-line Plug** 

(dimensions in mm)

10.5

Miniature in-line Socket (dimensions in mm)

Labfacility are the UK's leading manufacturer of Temperature Sensors, Thermocouple Connectors and associated Temperature Instrumentation and stockings of Thermocouple Cables. The Company has been trading since 1971 and is ISO9001 accredited.