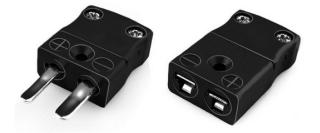

## Miniature Thermocouple Connector Plug and Socket AM-J-M+F Type J ANSI

With flat pins to suit thermocouple type and ideal for general purpose use, all contacts are polarised to ensure correct connection. These connectors will accept thermocouple cable up to 4mm in diameter.